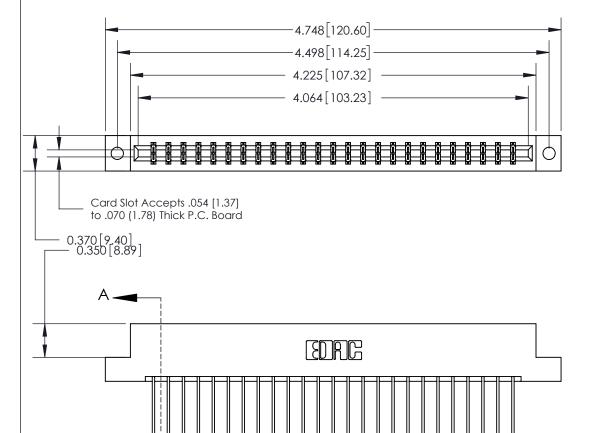

ISSUE NUMBER ORIGINAL

SECTION A-A 0.388 [9.86] Card Slot .160 [4.06] Point of Contact-

## **See Accompanying Page for:**

- **Bend Detail**
- **Mounting Options**

833 Series High Temp Card Edge Connector Part Number: 833-050-541-202

**EDAC INC** TORONTO, ONTARIO CANADA

THESE DRAWINGS AND SPECIFICATIONS ARE THE PROPERTY OF EDAC INC.,AND SHALL NOT BE REPRODUCED, OR COPIED OR USED AS THE BASIS FOR THE MANUFACTURE OR SALE OF APPARATUS WITHOUT WRITTEN PERMISSION.

| ACAD REFERENCE NO. | 833 ENG MASTER   |  |  |
|--------------------|------------------|--|--|
| DRAWN: J.LEE       | DATE: OCT. 14/09 |  |  |
| CHECKED:           | DATE:            |  |  |
| SCALE: NTS         | SHEET 1 OF 3     |  |  |
| DRAWING NUMBER     | ISSUE            |  |  |
| 833 Assembly       | 1                |  |  |