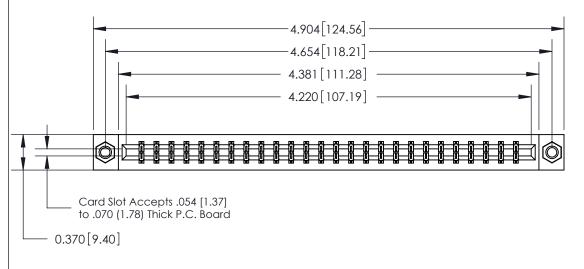

## See Accompanying Page for:

- **Bend Detail**
- **Mounting Options**

833 Series High Temp Card Edge Connector Part Number: 833-052-500-807

**EDAC INC** TORONTO, ONTARIO CANADA

THESE DRAWINGS AND SPECIFICATIONS ARE THE PROPERTY OF EDAC INC.,AND SHALL NOT BE REPRODUCED, OR COPIED OR USED AS THE BASIS FOR THE MANUFACTURE OR SALE OF APPARATUS WITHOUT WRITTEN PERMISSION.

## **Contact Detail**

500-Wire Hole .050x.025(1.27x0.64) - Tail LG=.260(6.60)

.156 [3.96] Contact Spacing x .200 [5.08] Row Spacing

ISSUE NUMBER ORIGINAL