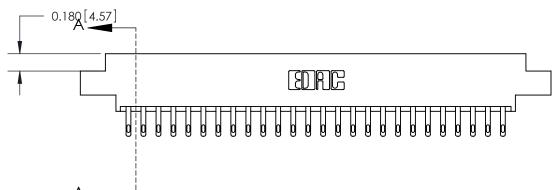

833 Assembly

ORIGINAL (1)

ORIGINAL

| 833 Series High Temp Card Edge Connector<br>Contact Bend Detail |                                                                                                                                                              | ACAD REFERENCE NO. | 833 ENC          | MASTER        |
|-----------------------------------------------------------------|--------------------------------------------------------------------------------------------------------------------------------------------------------------|--------------------|------------------|---------------|
|                                                                 |                                                                                                                                                              | DRAWN: J.LEE       | DATE: OCT. 14/09 |               |
|                                                                 |                                                                                                                                                              | CHECKED: DATE:     |                  |               |
| EDAC INC                                                        | TORONTO, ONTARIO CANADA  ARE THE PROPERTY OF EDAC INC., AND SHALL NOT BE REPRODUCED, OR COPIED OR USED AS THE BASIS FOR THE MANUFACTURE OR SALE OF APPARATUS | SCALE: NTS         | SHEET 2          | 2 <b>OF</b> 3 |
|                                                                 |                                                                                                                                                              | DRAWING NUMBER     |                  | ISSUE         |
| YOUR CONNECTION TO QUALITY & SERVICE                            |                                                                                                                                                              | 833 Assembly       |                  | 1             |