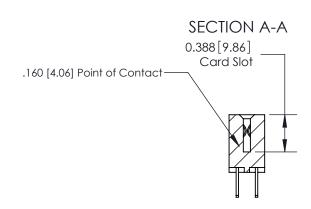

833 Assembly

ORIGINAL (1)

ORIGINAL

| 833 Series High Temp Card Edge Connector<br>Contact Bend Detail |                                                                                                                                                              | ACAD REFERENCE NO. | 833 ENC          | MASTER        |
|-----------------------------------------------------------------|--------------------------------------------------------------------------------------------------------------------------------------------------------------|--------------------|------------------|---------------|
|                                                                 |                                                                                                                                                              | DRAWN: J.LEE       | DATE: OCT. 14/09 |               |
|                                                                 |                                                                                                                                                              | CHECKED: DATE:     |                  |               |
| EDAC INC                                                        | TORONTO, ONTARIO CANADA  ARE THE PROPERTY OF EDAC INC., AND SHALL NOT BE REPRODUCED, OR COPIED OR USED AS THE BASIS FOR THE MANUFACTURE OR SALE OF APPARATUS | SCALE: NTS         | SHEET 2          | 2 <b>OF</b> 3 |
|                                                                 |                                                                                                                                                              | DRAWING NUMBER     |                  | ISSUE         |
| YOUR CONNECTION TO QUALITY & SERVICE                            |                                                                                                                                                              | 833 Assembly       |                  | 1             |