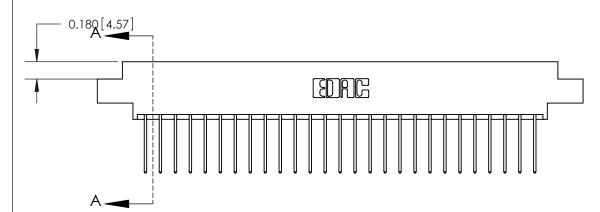

## **Contact Detail**

540-Wire Wrap .025 Sq.(0.64 Sq.) - Tail LG=.560(14.22)

.156 [3.96] Contact Spacing x .200 [5.08] Row Spacing

THIS IS A C.A.D. GENERATED DRAWING DO NOT MAKE MANUAL REVISIONS TO MASTER.