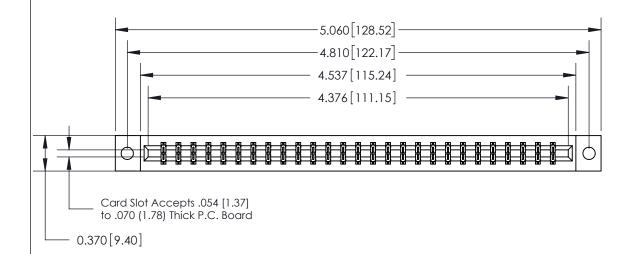

## **See Accompanying Page for:**

- **Bend Detail**
- **Mounting Options**

833 Series High Temp Card Edge Connector Part Number: 833-054-540-802

**EDAC INC** TORONTO, ONTARIO CANADA

THESE DRAWINGS AND SPECIFICATIONS ARE THE PROPERTY OF EDAC INC.,AND SHALL NOT BE REPRODUCED, OR COPIED OR USED AS THE BASIS FOR THE MANUFACTURE OR SALE OF APPARATUS WITHOUT WRITTEN PERMISSION.