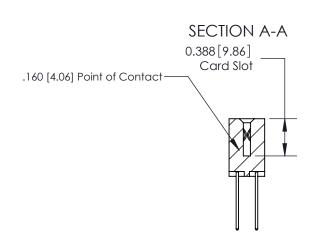

## **Contact Detail**

540-Wire Wrap .025 Sq.(0.64 Sq.) - Tail LG=.560(14.22)

.156 [3.96] Contact Spacing x .200 [5.08] Row Spacing

THIS IS A C.A.D. GENERATED DRAWING DO NOT MAKE MANUAL REVISIONS TO MASTER.