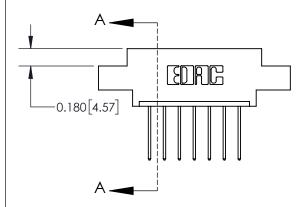

## **Contact Detail**

540-Wire Wrap .025 Sq.(0.64 Sq.) - Tail LG=.560(14.22) .156 [3.96] Contact Spacing x .200 [5.08] Row Spacing

**See Accompanying Page for:** 

**Contact Bend Details** 

THIS IS A C.A.D. GENERATED DRAWING DO NOT MAKE MANUAL REVISIONS TO MASTER.