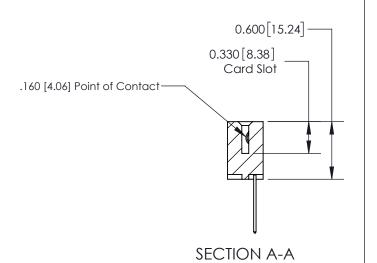

## **Contact Detail**

540-Wire Wrap .025 Sq.(0.64 Sq.) - Tail LG=.560(14.22) .156 [3.96] Contact Spacing x .200 [5.08] Row Spacing

**See Accompanying Page for:** 

**Contact Bend Details** 

THIS IS A C.A.D. GENERATED DRAWING DO NOT MAKE MANUAL REVISIONS TO MASTER.