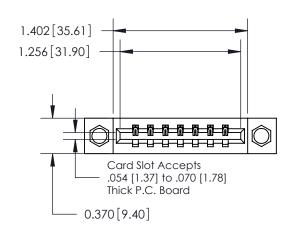

## **Mounting Option**

07-M3-0.5 Metric Threaded Inserts

## **Contact Detail**

540-Wire Wrap .025 Sq.(0.64 Sq.) - Tail LG=.560(14.22) .156 [3.96] Contact Spacing x .200 [5.08] Row Spacing

**See Accompanying Page for:** 

**Contact Bend Details** 

THIS IS A C.A.D. GENERATED DRAWING DO NOT MAKE MANUAL REVISIONS TO MASTER.