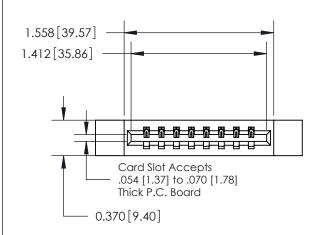

ISSUE NUMBER

ORIGINAL

1

| 837/887 Series High Temp Card Edge Connector |
|----------------------------------------------|
| Part Number: 837-008-521-612                 |

YOUR CONNECTION TO QUALITY & SERVICE