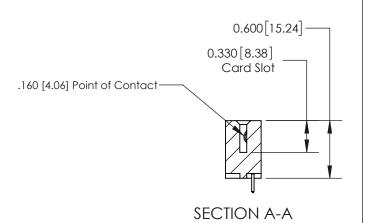

## **Contact Detail**

521-P.C. Tail .025 Sq.(0.64 Sq.) - Tail LG=.150(3.81) .156 [3.96] Contact Spacing x .200 [5.08] Row Spacing

**See Accompanying Page for:** 

**Contact Bend Details** 

THIS IS A C.A.D. GENERATED DRAWING DO NOT MAKE MANUAL REVISIONS TO MASTER.