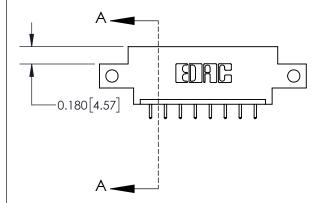

**Mounting Option** 

12-.128 (3.25) Dia. Side Mounting Holes

ISSUE NUMBER

ORIGINAL

1

| 837/887 Series High Temp Card Edge Connector |
|----------------------------------------------|
| Part Number: 837-008-521-612                 |

YOUR CONNECTION TO QUALITY & SERVICE