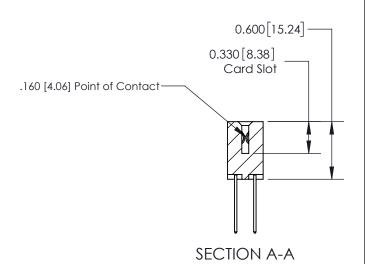

## **Contact Detail**

540-Wire Wrap .025 Sq.(0.64 Sq.) - Tail LG=.560(14.22) .156 [3.96] Contact Spacing x .200 [5.08] Row Spacing

**See Accompanying Page for: Contact Bend Details** 

THIS IS A C.A.D. GENERATED DRAWING DO NOT MAKE MANUAL REVISIONS TO MASTER.