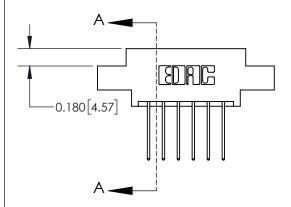

ISSUE NUMBER ORIGINAL

837/887 Series High Temp Card Edge Connector Part Number: 837-012-540-808

YOUR CONNECTION TO QUALITY & SERVICE

**EDAC INC** TORONTO, ONTARIO CANADA

THESE DRAWINGS AND SPECIFICATIONS ARE THE PROPERTY OF EDAC INC., AND SHALL NOT BE REPRODUCED, OR COPIED OR USED AS THE BASIS FOR THE MANUFACTURE OR SALE OF APPARATUS WITHOUT WRITTEN PERMISSION.