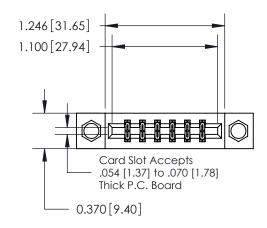

## **Mounting Option**

08-#4-40 Unified Threaded Inserts

ISSUE NUMBER ORIGINAL

837/887 Series High Temp Card Edge Connector Part Number: 837-012-540-808

YOUR CONNECTION TO QUALITY & SERVICE

**EDAC INC** TORONTO, ONTARIO CANADA

THESE DRAWINGS AND SPECIFICATIONS ARE THE PROPERTY OF EDAC INC., AND SHALL NOT BE REPRODUCED, OR COPIED OR USED AS THE BASIS FOR THE MANUFACTURE OR SALE OF APPARATUS WITHOUT WRITTEN PERMISSION.