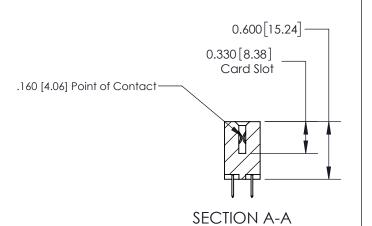

## **Contact Detail**

520-P.C. Tail .030x.018(0.76x0.46) - Tail LG=.175(4.45) .156 [3.96] Contact Spacing x .200 [5.08] Row Spacing

**See Accompanying Page for:** 

**Contact Bend Details** 

THIS IS A C.A.D. GENERATED DRAWING DO NOT MAKE MANUAL REVISIONS TO MASTER.