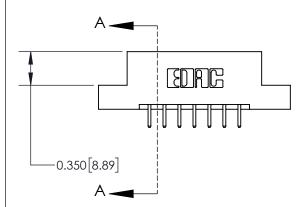

**Mounting Option** 

07-M3-0.5 Metric Threaded Inserts

## **Contact Detail**

520-P.C. Tail .030x.018(0.76x0.46) - Tail LG=.175(4.45) .156 [3.96] Contact Spacing x .200 [5.08] Row Spacing





**See Accompanying Page for:** 

**Contact Bend Details** 

THIS IS A C.A.D. GENERATED DRAWING DO NOT MAKE MANUAL REVISIONS TO MASTER.



ISSUE NUMBER 1 ORIGINAL



| 837/887 Series High Temp Card Edge Connector |
|----------------------------------------------|
| Part Number: 837-014-520-207                 |

YOUR CONNECTION TO QUALITY & SERVICE

**EDAC INC** TORONTO, ONTARIO CANADA

THESE DRAWINGS AND SPECIFICATIONS ARE THE PROPERTY OF EDAC INC.,AND SHALL NOT BE REPRODUCED, OR COPIED OR USED AS THE BASIS FOR THE MANUFACTURE OR SALE OF APPARATUS WITHOUT WRITTEN PERMISSION.

| ACAD REFERENCE NO. 837 ENG MASTER |                  |  |  |
|-----------------------------------|------------------|--|--|
| DRAWN: J.LEE                      | DATE: OCT. 06/09 |  |  |
| CHECKED: