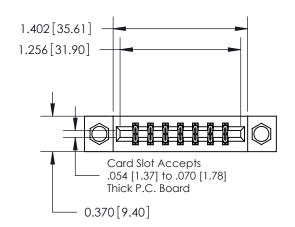

## **Contact Detail**

520-P.C. Tail .030x.018(0.76x0.46) - Tail LG=.175(4.45) .156 [3.96] Contact Spacing x .200 [5.08] Row Spacing

**See Accompanying Page for:** 

**Contact Bend Details** 

THIS IS A C.A.D. GENERATED DRAWING DO NOT MAKE MANUAL REVISIONS TO MASTER.