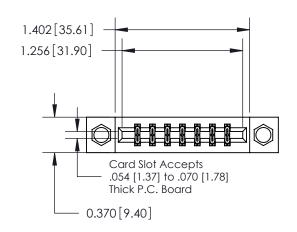

## **Mounting Option**

08-#4-40 Unified Threaded Inserts

## **Contact Detail**

544-Wire Wrap .050x.025(1.27x0.64) - Tail LG=.750(19.05) .156 [3.96] Contact Spacing x .200 [5.08] Row Spacing





**See Accompanying Page for:** 

**Contact Bend Details** 

THIS IS A C.A.D. GENERATED DRAWING DO NOT MAKE MANUAL REVISIONS TO MASTER.



ISSUE NUMBER

1

ORIGINAL



837/887 Series High Temp Card Edge Connector Part Number: 837-014-544-208

YOUR CONNECTION TO QUALITY & SERVICE

**EDAC INC** TORONTO, ONTARIO CANADA

THESE DRAWINGS AND SPECIFICATIONS ARE THE PROPERTY OF EDAC INC.,AND SHALL NOT BE REPRODUCED, OR COPIED OR USED AS THE BASIS FOR THE MANUFACTURE OR SALE OF APPARATUS WITHOUT WRITTEN PERMISSION.

| ACAD REFERENCE NO. | 837 ENG MASTER   |  |  |
|--------------------|------------------|--|--|
| DRAWN: J.LEE       | DATE: OCT. 06/09 |  |  |
| CHECKED:           | DATE:            |  |  |
| SCALE: NTS         | SHEET 1 OF 2     |  |  |
| DRAWING NUMBER     | ISSUE            |  |