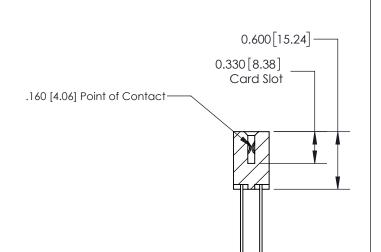

**SECTION A-A** 

ISSUE NUMBER

ORIGINAL

1

| 837/887 Series High Temp Card Edge Connector<br>Contact Bend Detail |                                                                                                                                     | ACAD REFERENCE NO. | 837 ENG MASTER   |               |
|---------------------------------------------------------------------|-------------------------------------------------------------------------------------------------------------------------------------|--------------------|------------------|---------------|
|                                                                     |                                                                                                                                     | DRAWN: J.LEE       | DATE: OCT. 06/09 |               |
|                                                                     |                                                                                                                                     | CHECKED:           | DATE:            |               |
| EDAC INC                                                            | THESE DRAWINGS AND SPECIFICATIONS ARE THE PROPERTY OF EDAC INC.,AND SHALL NOT BE REPRODUCED, OR COPIED OR USED AS THE BASIS FOR THE | SCALE: NTS         | SHEET            | 2 <b>OF</b> 2 |
| TORONTO, ONTARIO CANADA                                             |                                                                                                                                     | DRAWING NUMBER     | •                | ISSUE         |
| YOUR CONNECTION TO QUALITY & SERVICE                                | MANUFACTURE OR SALE OF APPARATUS WITHOUT WRITTEN PERMISSION.                                                                        | 837 Assembly       |                  | 1             |