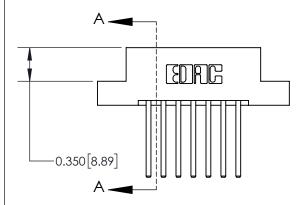

## **Mounting Option**

08-#4-40 Unified Threaded Inserts

## **Contact Detail**

544-Wire Wrap .050x.025(1.27x0.64) - Tail LG=.750(19.05) .156 [3.96] Contact Spacing x .200 [5.08] Row Spacing

**See Accompanying Page for:** 

**Contact Bend Details** 

THIS IS A C.A.D. GENERATED DRAWING DO NOT MAKE MANUAL REVISIONS TO MASTER.