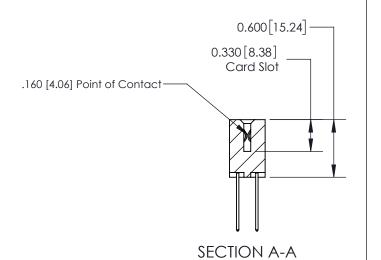

## **Contact Detail**

540-Wire Wrap .025 Sq.(0.64 Sq.) - Tail LG=.560(14.22) .156 [3.96] Contact Spacing x .200 [5.08] Row Spacing

> 1.870 [47.50] — - 1.724 [43.79] — Card Slot Accepts .054 [1.37] to .070 [1.78] Thick P.C. Board 0.370 [9.40]

**See Accompanying Page for:** 

**Contact Bend Details** 

THIS IS A C.A.D. GENERATED DRAWING DO NOT MAKE MANUAL REVISIONS TO MASTER.

ISSUE NUMBER

ORIGINAL

1

| 837/887 Series High Temp Card Edge Connector |
|----------------------------------------------|
| Part Number: 837-020-540-201                 |