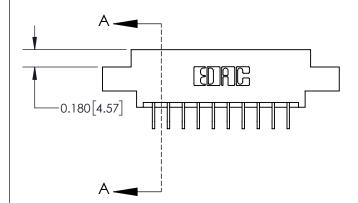

ISSUE NUMBER

ORIGINAL

1

| 837/887 Series High Temp Card Edge Connector |
|----------------------------------------------|
| Part Number: 837-020-559-808                 |

YOUR CONNECTION TO QUALITY & SERVICE