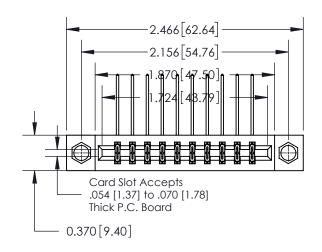

## **Contact Detail**

559-90 Degree Bend (Code 541 Contacts)

.156 [3.96] Contact Spacing x .200 [5.08] Row Spacing

**See Accompanying Page for:** 

**Contact Bend Details** 

THIS IS A C.A.D. GENERATED DRAWING DO NOT MAKE MANUAL REVISIONS TO MASTER.

ISSUE NUMBER

ORIGINAL

1

| 837/887 Series High Temp Card Edge Connector |
|----------------------------------------------|
| Part Number: 837-020-559-808                 |

YOUR CONNECTION TO QUALITY & SERVICE