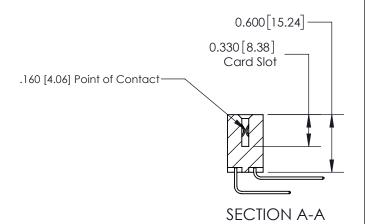

ISSUE NUMBER

ORIGINAL

1

| 837/887 Series High Temp Card Edge Connector |
|----------------------------------------------|
| Part Number: 837-020-559-808                 |

YOUR CONNECTION TO QUALITY & SERVICE