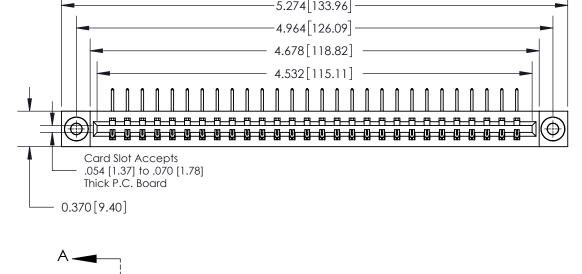

**Mounting Option** 03-.116 (2.95) I.D. Floating Eyelets **Contact Detail** 558-90 Degree Bend (Code 541 Contacts) .156 [3.96] Contact Spacing x .200 [5.08] Row Spacing -5.274[133.96] -4.964 [126.09] 4.678 [118.82] Card Slot Accepts .054 [1.37] to .070 [1.78] Thick P.C. Board 0.370 [9.40]