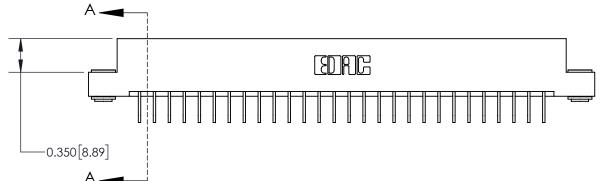

THIS IS A C.A.D. GENERATED DRAWING DO NOT MAKE MANUAL REVISIONS TO MASTER.

ISSUE NUMBER

ORIGINAL

0.600 [15.24] 0.330[8.38] Card Slot .160 [4.06] Point of Contact SECTION A-A

**See Accompanying Page for:** 