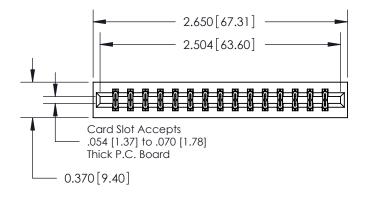

## **Contact Detail**

544-Wire Wrap .050x.025(1.27x0.64) - Tail LG=.750(19.05) .156 [3.96] Contact Spacing x .200 [5.08] Row Spacing

THIS IS A C.A.D. GENERATED DRAWING DO NOT MAKE MANUAL REVISIONS TO MASTER.

ISSUE NUMBER

ORIGINAL

0.600 [15.24] 0.330[8.38] Card Slot .160 [4.06] Point of Contact-**SECTION A-A** 