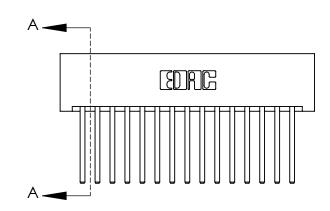

## **See Accompanying Page for:**

**Contact Bend Details** 

837/887 Series High Temp Card Edge Connector Part Number: 837-030-544-201

YOUR CONNECTION TO QUALITY & SERVICE

**EDAC INC** TORONTO, ONTARIO CANADA