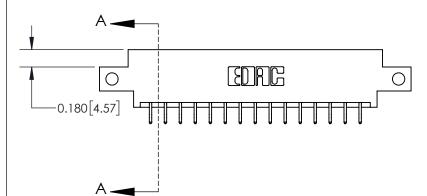

**Mounting Option** 

12-.128 (3.25) Dia. Side Mounting Holes

## **Contact Detail**

556-Extender Board Bend (Code 520 Contacts)

.156 [3.96] Contact Spacing x .200 [5.08] Row Spacing





THIS IS A C.A.D. GENERATED DRAWING DO NOT MAKE MANUAL REVISIONS TO MASTER.



ISSUE NUMBER

ORIGINAL



837/887 Series High Temp Card Edge Connector Part Number: 837-030-556-812

YOUR CONNECTION TO QUALITY & SERVICE

**EDAC INC** TORONTO, ONTARIO CANADA

THESE DRAWINGS AND SPECIFICATIONS ARE THE PROPERTY OF EDAC INC.,AND SHALL NOT BE REPRODUCED, OR COPIED OR USED AS THE BASIS FOR THE MANUFACTURE OR SALE OF APPARATUS WITHOUT WRITTEN PERMISSION.

| ACAD REFERENCE NO. | 837 ENG MASTER   |  |  |
|--------------------|------------------|--|--|
| DRAWN: J.LEE       | DATE: OCT. 06/09 |  |  |
| CHECKED:           | DATE:            |  |  |
| SCALE: NTS         | SHEET 1 OF 2     |  |  |
| DRAWING NUMBER     | ISSUE            |  |  |
| 837 Assembly       | 1                |  |  |

**See Accomp