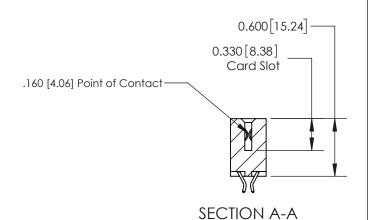

## **Contact Detail**

556-Extender Board Bend (Code 520 Contacts)

.156 [3.96] Contact Spacing x .200 [5.08] Row Spacing

THIS IS A C.A.D. GENERATED DRAWING DO NOT MAKE MANUAL REVISIONS TO MASTER.

ISSUE NUMBER