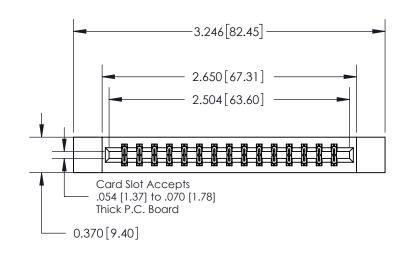

**Mounting Option** 

12-.128 (3.25) Dia. Side Mounting Holes

## **Contact Detail**

556-Extender Board Bend (Code 520 Contacts)

.156 [3.96] Contact Spacing x .200 [5.08] Row Spacing





THIS IS A C.A.D. GENERATED DRAWING DO NOT MAKE MANUAL REVISIONS TO MASTER.



ISSUE NUMBER

ORIGINAL



837/887 Series High Temp Card Edge Connector Part Number: 837-030-556-812

YOUR CONNECTION TO QUALITY & SERVICE

**EDAC INC** TORONTO, ONTARIO CANADA

THESE DRAWINGS AND SPECIFICATIONS ARE THE PROPERTY OF EDAC INC.,AND SHALL NOT BE REPRODUCED, OR COPIED OR USED AS THE BASIS FOR THE MANUFACTURE OR SALE OF APPARATUS WITHOUT WRITTEN PERMISSION.

| ACAD REFERENCE NO. | 837 ENG MASTER   |  |  |
|--------------------|------------------|--|--|
| DRAWN: J.LEE       | DATE: OCT. 06/09 |  |  |
| CHECKED:           | DATE:            |  |  |
| SCALE: NTS         | SHEET 1 OF 2     |  |  |
| DRAWING NUMBER     | ISSUE            |  |  |
| 837 Assembly       | 1                |  |  |

**See Acco