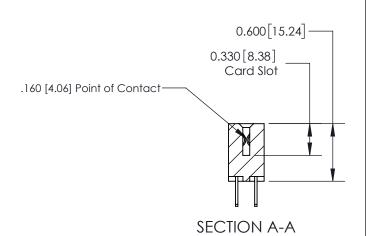

## **Contact Detail**

500-Wire Hole .050x.025(1.27x0.64) - Tail LG=.260(6.60) .156 [3.96] Contact Spacing x .200 [5.08] Row Spacing

-3.870 [98.30] -3.560[90.42]-3.274[83.16] 3.128 [79.45] Card Slot Accepts .054 [1.37] to .070 [1.78] Thick P.C. Board 0.370 [9.40]