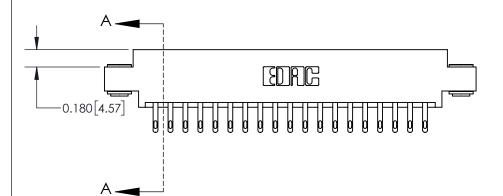

**Mounting Option** 

03-.116 (2.95) I.D. Floating Eyelets

## **Contact Detail**

500-Wire Hole .050x.025(1.27x0.64) - Tail LG=.260(6.60) .156 [3.96] Contact Spacing x .200 [5.08] Row Spacing

-3.870 [98.30] -3.560[90.42]-3.274[83.16] 3.128 [79.45] Card Slot Accepts .054 [1.37] to .070 [1.78] Thick P.C. Board 0.370 [9.40]