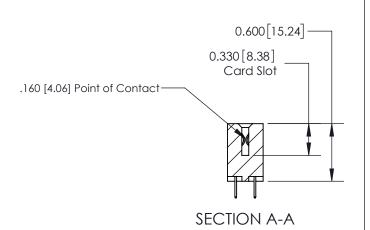

ISSUE NUMBER

ORIGINAL

1

| 837/887 Series High Temp Card Edge Connector<br>Contact Bend Detail |                                                                                                        | ACAD REFERENCE NO. | 837 ENG MASTER   |               |
|---------------------------------------------------------------------|--------------------------------------------------------------------------------------------------------|--------------------|------------------|---------------|
|                                                                     |                                                                                                        | DRAWN: J.LEE       | DATE: OCT. 06/09 |               |
|                                                                     |                                                                                                        | CHECKED:           | DATE:            |               |
| EDAC INC                                                            | THESE DRAWINGS AND SPECIFICATIONS                                                                      | SCALE: NTS         | SHEET            | 2 <b>OF</b> 2 |
| TORONTO, ONTARIO CANADA                                             | ARE THE PROPERTY OF EDAC INC.,AND<br>SHALL NOT BE REPRODUCED,OR COPIED<br>OR USED AS THE BASIS FOR THE | DRAWING NUMBER     | •                | ISSUE         |
| MANUFACTURE OR SALE OF APP                                          | MANUFACTURE OR SALE OF APPARATUS WITHOUT WRITTEN PERMISSION.                                           | 837 Assembly       |                  | 1             |