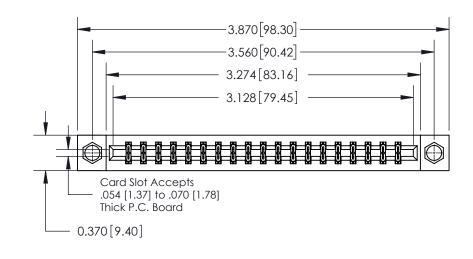

## **Contact Detail**

524-P.C. Tail .018 Sq.(0.46 Sq.) - Tail LG=.175(4.45)

.156 [3.96] Contact Spacing x .200 [5.08] Row Spacing

THIS IS A C.A.D. GENERATED DRAWING DO NOT MAKE MANUAL REVISIONS TO MASTER.

ISSUE NUMBER ORIGINAL

**See Accompanying Page for:** 

**Contact Bend Details** 

| 837/887 Series High Temp Card Edge Connector |
|----------------------------------------------|
| Part Number: 837-038-524-207                 |