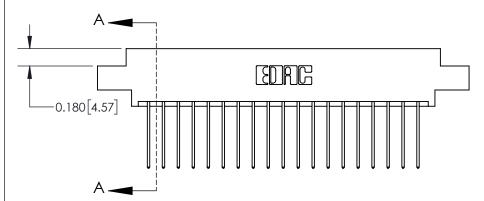

## **Contact Detail**

542-Wire Wrap .025 Sq.(0.64 Sq.) - Tail LG=.645(16.38)

.156 [3.96] Contact Spacing x .200 [5.08] Row Spacing

THIS IS A C.A.D. GENERATED DRAWING DO NOT MAKE MANUAL REVISIONS TO MASTER.

## **See Accompanying Page for:**

**Contact Bend Details** 

837/887 Series High Temp Card Edge Connector Part Number: 837-038-542-802

YOUR CONNECTION TO QUALITY & SERVICE

**EDAC INC** TORONTO, ONTARIO CANADA