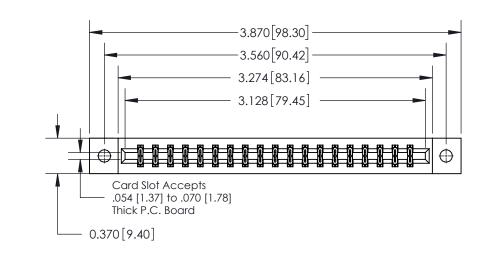

**Mounting Option** 

02-.128 (3.25) Dia. Mounting Holes

## **Contact Detail**

542-Wire Wrap .025 Sq.(0.64 Sq.) - Tail LG=.645(16.38)

.156 [3.96] Contact Spacing x .200 [5.08] Row Spacing

THIS IS A C.A.D. GENERATED DRAWING DO NOT MAKE MANUAL REVISIONS TO MASTER.