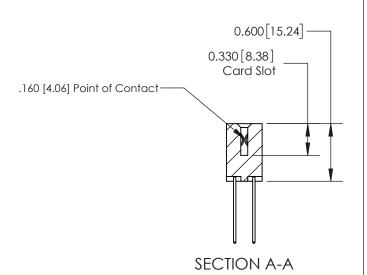

ISSUE NUMBER

ORIGINAL

1

| 837/887 Series High Temp Card Edge Connector<br>Contact Bend Detail |                                                                                                                                     | ACAD REFERENCE NO. | 837 ENG MASTER   |               |
|---------------------------------------------------------------------|-------------------------------------------------------------------------------------------------------------------------------------|--------------------|------------------|---------------|
|                                                                     |                                                                                                                                     | DRAWN: J.LEE       | DATE: OCT. 06/09 |               |
|                                                                     |                                                                                                                                     | CHECKED:           | DATE:            |               |
| EDAC INC                                                            | THESE DRAWINGS AND SPECIFICATIONS ARE THE PROPERTY OF EDAC INC.,AND SHALL NOT BE REPRODUCED, OR COPIED OR USED AS THE BASIS FOR THE | SCALE: NTS         | SHEET            | 2 <b>OF</b> 2 |
| TORONTO, ONTARIO CANADA                                             |                                                                                                                                     | DRAWING NUMBER     | •                | ISSUE         |
| YOUR CONNECTION TO QUALITY & SERVICE                                | MANUFACTURE OR SALE OF APPARATUS WITHOUT WRITTEN PERMISSION.                                                                        | 837 Assembly       |                  | 1             |