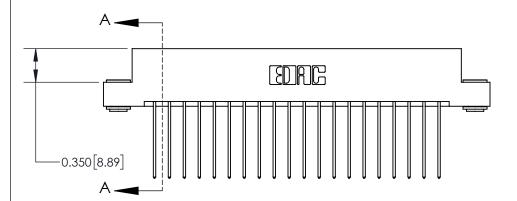

## **Contact Detail**

541-Wire Wrap .025 Sq.(0.64 Sq.) - Tail LG=.750(19.05) .156 [3.96] Contact Spacing x .200 [5.08] Row Spacing

-4.026 [102.26] -3.716[94.39] -3.430 [87.12] 3.284 [83.41] Card Slot Accepts .054 [1.37] to .070 [1.78] Thick P.C. Board 0.370 [9.40]

THIS IS A C.A.D. GENERATED DRAWING DO NOT MAKE MANUAL REVISIONS TO MASTER.

ISSUE NUMBER ORIGINAL

**See Accompanying Page for: Contact Bend Details** 

Part Number: 837-040-541-203 **EDAC INC** 

TORONTO, ONTARIO CANADA YOUR CONNECTION TO QUALITY & SERVICE