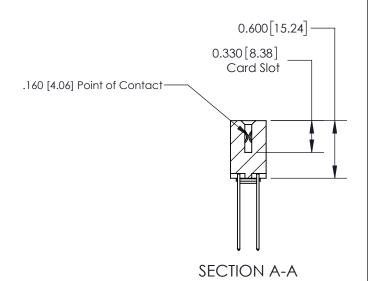

## **Contact Detail**

541-Wire Wrap .025 Sq.(0.64 Sq.) - Tail LG=.750(19.05) .156 [3.96] Contact Spacing x .200 [5.08] Row Spacing

-4.026 [102.26] -3.716[94.39] -3.430 [87.12] 3.284 [83.41] Card Slot Accepts .054 [1.37] to .070 [1.78] Thick P.C. Board 0.370 [9.40]