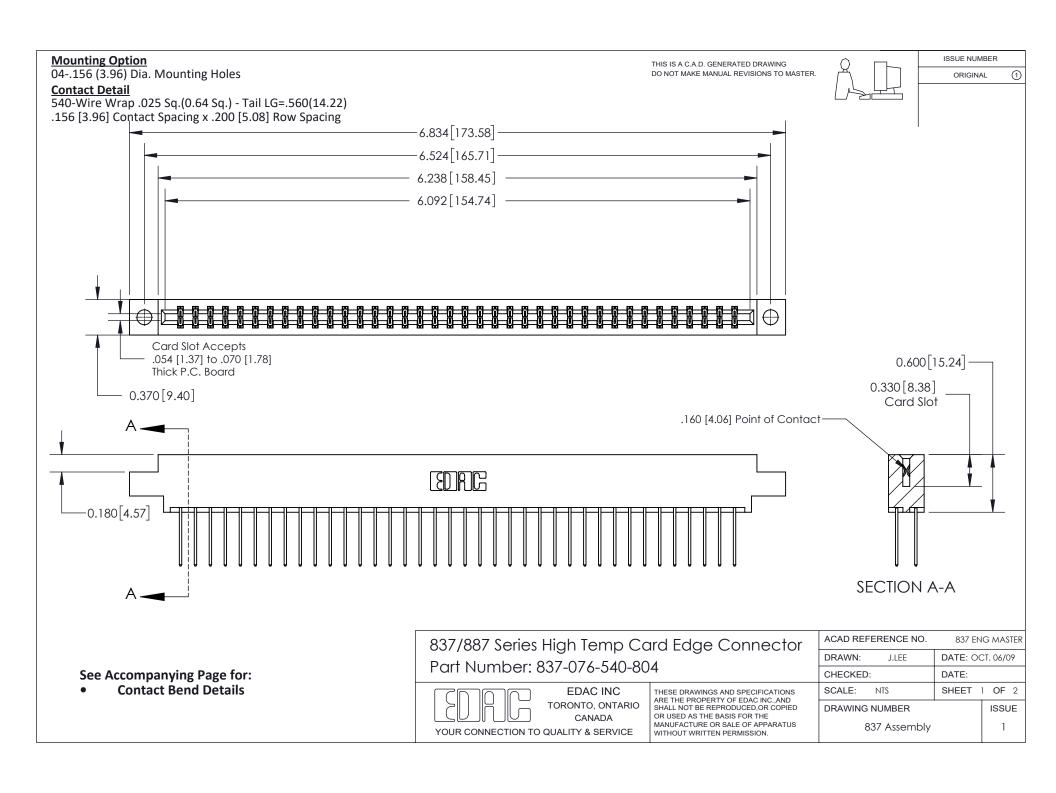

ISSUE NUMBER

ORIGINAL

1



| 837/887 Series High Temp Card Edge Connector<br>Contact Bend Detail   |                                                                                                                                                                                                  | ACAD REFERENCE NO. 837 EN |                  | 3 MASTER      |
|-----------------------------------------------------------------------|--------------------------------------------------------------------------------------------------------------------------------------------------------------------------------------------------|---------------------------|------------------|---------------|
|                                                                       |