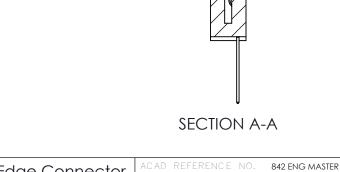

842 Assembly

THIS IS A C.A.D. GENERATED DRAWING DO NOT MAKE MANUAL REVISIONS TO MASTER

ORIGINAL (1)

| 842/892 Series High Temp C | ACAD REFERENCE NO. 842 ENG MASTER                                 |         |             |          |          |
|----------------------------|-------------------------------------------------------------------|---------|-------------|----------|----------|
| Contact Bend Detail        |                                                                   |         | J.LEE       | DATE: OC | T. 06/09 |
| Confider bend Defail       |                                                                   | CHECKE  | ):          | DATE:    |          |
| EDAC INC                   | THESE DRAWINGS AND SPECIFICATIONS ARE THE PROPERTY OF EDAC INCAND | SCALE:  | NTS         | SHEET :  | 2 OF 3   |
| TORONTO, ONTARIO           | SHALL NOT BE REPRODUCED, OR COPIED OR USED AS THE BASIS FOR THE   | DRAWING | NUMBER      |          | ISSUE    |
|                            | MANUFACTURE OR SALE OF APPARATUS                                  |         | 42 Assembly |          | 1        |