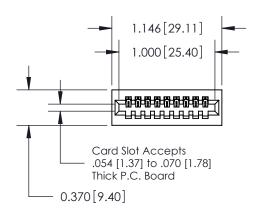

## **See Accompanying Pages for:**

- **Contact Bend Details**
- **Mounting Options**

1

.240 [6.10] Point of Contact-

| 842/892 Series High Temp Card Edge Connector |
|----------------------------------------------|
| Part Number: 842-009-542-101                 |