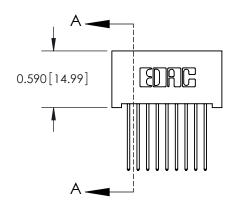

842 Assembly

THIS IS A C.A.D. GENERATED DRAWING DO NOT MAKE MANUAL REVISIONS TO MASTER

ORIGINAL (1)

| 842/892 Series High Temp C | ACAD REFERENCE NO. 842 ENG MASTER                                 |         |             |          |          |
|----------------------------|-------------------------------------------------------------------|---------|-------------|----------|----------|
| Contact Bend Detail        |                                                                   |         | J.LEE       | DATE: OC | T. 06/09 |
| Confider bend Defail       |                                                                   | CHECKE  | ):          | DATE:    |          |
| EDAC INC                   | THESE DRAWINGS AND SPECIFICATIONS ARE THE PROPERTY OF EDAC INCAND | SCALE:  | NTS         | SHEET :  | 2 OF 3   |
| TORONTO, ONTARIO           | SHALL NOT BE REPRODUCED, OR COPIED OR USED AS THE BASIS FOR THE   | DRAWING | NUMBER      |          | ISSUE    |
|                            | MANUFACTURE OR SALE OF APPARATUS                                  |         | 42 Assembly |          | 1        |