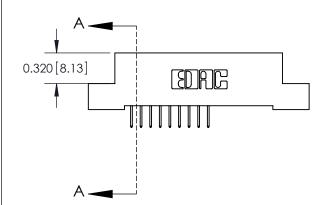

**SECTION A-A** 

842 Assembly

THIS IS A C.A.D. GENERATED DRAWING DO NOT MAKE MANUAL REVISIONS TO MASTER.

ISSUE NUMBER

ORIGINAL

1

| 842/892 Series High Temp Card Edge Connector<br>Contact Bend Detail |                                                                                                                                     | ACAD REFERENCE NO. 842 ENG MASTER |          |                         |  |
|---------------------------------------------------------------------|-------------------------------------------------------------------------------------------------------------------------------------|-----------------------------------|----------|-------------------------|--|
|                                                                     |                                                                                                                                     | DRAWN: J.LEE                      | DATE: OC | DATE: <b>OCT.</b> 06/09 |  |
|                                                                     |                                                                                                                                     | CHECKED:                          | DATE:    | DATE:                   |  |
| EDAC INC                                                            | THESE DRAWINGS AND SPECIFICATIONS ARE THE PROPERTY OF EDAC INC. AND SHALL NOT BE REPRODUCED, OR COPIED OR USED AS THE BASIS FOR THE | SCALE: NTS                        | SHEET    | 2 OF 3                  |  |
| TORONTO, ONTARIO                                                    |                                                                                                                                     | DRAWING NUMBER                    | •        | ISSUE                   |  |
| YOUR CONNECTION TO QUALITY & SERVICE                                | MANUFACTURE OR SALE OF APPARATUS                                                                                                    | 842 Assemb                        | ly       | 1                       |  |