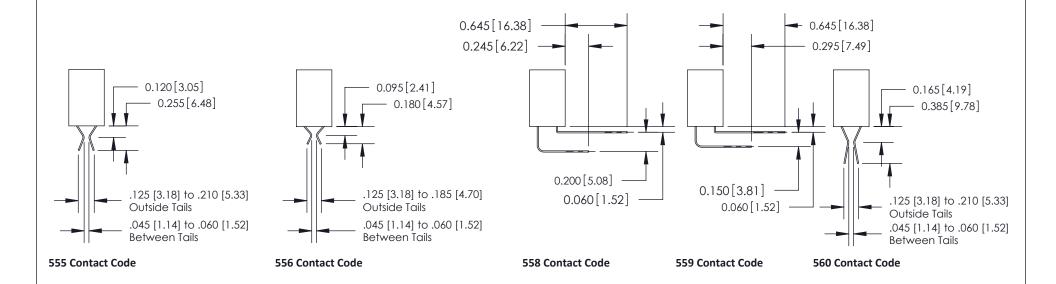

## **Contact Detail**

524-P.C. Tail .018 Sq.(0.46 Sq.) - Tail LG=.185(4.70) .100 [2.54] Contact Spacing x .200 [5.08] Row Spacing

**See Accompanying Pages for:** 

- **Contact Bend Details**
- **Mounting Options**

**SECTION A-A** 

842 Assembly

THIS IS A C.A.D. GENERATED DRAWING DO NOT MAKE MANUAL REVISIONS TO MASTER.

ISSUE NUMBER

ORIGINAL

1

| 842/892 Series High Temp Card Edge Connector<br>Contact Bend Detail |                                                                                                                                     | ACAD REFERENCE NO. 842 ENG MASTER |          |                         |  |
|---------------------------------------------------------------------|-------------------------------------------------------------------------------------------------------------------------------------|-----------------------------------|----------|-------------------------|--|
|                                                                     |                                                                                                                                     | DRAWN: J.LEE                      | DATE: OC | DATE: <b>OCT.</b> 06/09 |  |
|                                                                     |                                                                                                                                     | CHECKED:                          | DATE:    | DATE:                   |  |
| EDAC INC                                                            | THESE DRAWINGS AND SPECIFICATIONS ARE THE PROPERTY OF EDAC INC. AND SHALL NOT BE REPRODUCED, OR COPIED OR USED AS THE BASIS FOR THE | SCALE: NTS                        | SHEET    | 2 OF 3                  |  |
| TORONTO, ONTARIO                                                    |                                                                                                                                     | DRAWING NUMBER                    | •        | ISSUE                   |  |
| YOUR CONNECTION TO QUALITY & SERVICE                                | MANUFACTURE OR SALE OF APPARATUS                                                                                                    | 842 Assemb                        | ly       | 1                       |  |