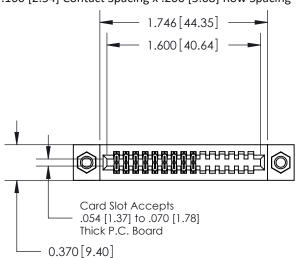

## **Contact Detail**

524-P.C. Tail .018 Sq.(0.46 Sq.) - Tail LG=.185(4.70) .100 [2.54] Contact Spacing x .200 [5.08] Row Spacing

**See Accompanying Pages for:** 

- **Contact Bend Details**
- **Mounting Options**

.240 [6.10] Point of Contact-

842/892 Series High Temp Card Edge Connector Part Number: 842-018-524-207

YOUR CONNECTION TO QUALITY & SERVICE

| ACAD REFERENCE NO | . 842 ENG MASTER |  |  |  |
|-------------------|------------------|--|--|--|
| DRAWN: J.LEE      | DATE: OCT. 06/09 |  |  |  |
| CHECKED:          | DATE:            |  |  |  |
| SCALE: NTS        | SHEET 1 OF 3     |  |  |  |
| DRAWING NUMBER    | ISSUE            |  |  |  |