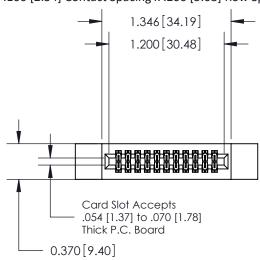

842/892 Series High Temp Card Edge Connector Part Number: 842-022-555-212

YOUR CONNECTION TO QUALITY & SERVICE

842 ENG MASTER J.LEE DATE: OCT. 06/09 SHEET 1 OF 3 NTS

842 Assembly

THIS IS A C.A.D. GENERATED DRAWING DO NOT MAKE MANUAL REVISIONS TO MASTER.