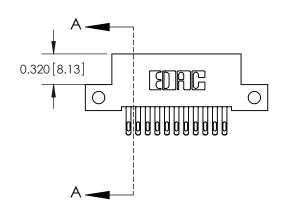

**Mounting Option** 

12-.128 (3.25) Dia. Side Mounting Holes

842/892 Series High Temp Card Edge Connector Part Number: 842-022-555-212

YOUR CONNECTION TO QUALITY & SERVICE

842 ENG MASTER J.LEE DATE: OCT. 06/09 SHEET 1 OF 3 NTS

842 Assembly

THIS IS A C.A.D. GENERATED DRAWING DO NOT MAKE MANUAL REVISIONS TO MASTER.