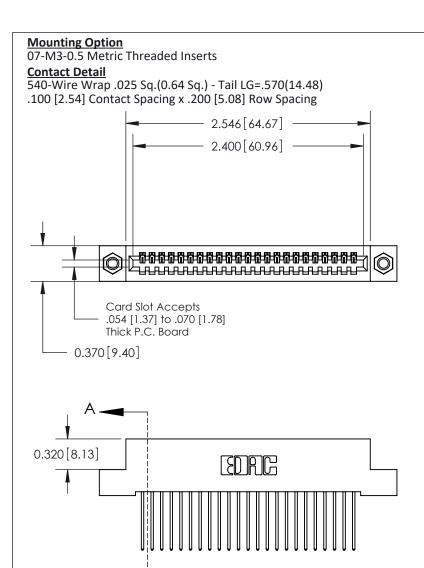

## **See Accompanying Pages for:**

- **Contact Bend Details**
- **Mounting Options**

THIS IS A C.A.D. GENERATED DRAWING DO NOT MAKE MANUAL REVISIONS TO MASTER

ORIGINAL (1)

| 842/892 Series High Temp Card Edge Connector<br>Contact Bend Detail |                                                                                                  | ACAD REFERENCE NO. 842 ENG MASTER |             |                  |        |
|---------------------------------------------------------------------|--------------------------------------------------------------------------------------------------|-----------------------------------|-------------|------------------|--------|
|                                                                     |                                                                                                  | DRAWN:                            | J.LEE       | DATE: OCT. 06/09 |        |
|                                                                     |                                                                                                  | CHECKED:                          |             | DATE:            |        |
| EDAC INC                                                            | THESE DRAWINGS AND SPECIFICATIONS ARE THE PROPERTY OF EDAC INCAND                                | SCALE:                            | NTS         | SHEET :          | 2 OF 3 |
| TORONTO, ONTARIO                                                    | SHALL NOT BE REPRODUCED, OR COPIED OR USED AS THE BASIS FOR THE MANUFACTURE OR SALE OF APPARATUS | DRAWING                           | NUMBER      |                  | ISSUE  |
| YOUR CONNECTION TO QUALITY & SERVICE                                |                                                                                                  | 8                                 | 42 Assembly |                  | 1      |