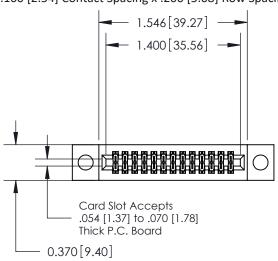

**Mounting Option** 

04-.156 (3.96) Dia. Mounting Holes

## **Contact Detail**

555-Extender Board Bend (Code 500 Contacts)

.100 [2.54] Contact Spacing x .200 [5.08] Row Spacing





**See Accompanying Pages for:** 

- **Contact Bend Details**
- **Mounting Options**



.240 [6.10] Point of Contact-

842/892 Series High Temp Card Edge Connector Part Number: 842-026-555-204

YOUR CONNECTION TO QUALITY & SERVICE

CANADA

842 ENG MASTER J.LEE DATE: OCT. 06/09 SHEET 1 OF 3

**SECTION A-A** 

842 Assembly

THIS IS A C.A.D. GENERATED DRAWING DO NOT MAKE MANUAL REVISIONS TO MASTER

ORIGINAL (1)



| 842/892 Series High Temp Card Edge Connector<br>Contact Bend Detail |                                                                                                 | ACAD REFERENCE NO. 842 ENG MASTER |             |                  |        |
|---------------------------------------------------------------------|---------------------------------------------------------------