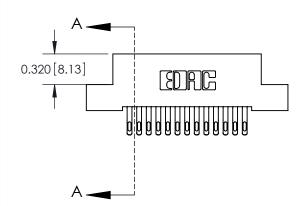

842/892 Series High Temp Card Edge Connector Part Number: 842-026-555-204

YOUR CONNECTION TO QUALITY & SERVICE

CANADA

842 ENG MASTER J.LEE DATE: OCT. 06/09 SHEET 1 OF 3

**SECTION A-A** 

842 Assembly

THIS IS A C.A.D. GENERATED DRAWING DO NOT MAKE MANUAL REVISIONS TO MASTER