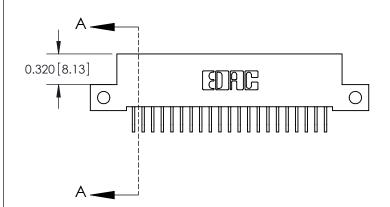

**Mounting Option** 

12-.128 (3.25) Dia. Side Mounting Holes

THIS IS A C.A.D. GENERATED DRAWING DO NOT MAKE MANUAL REVISIONS TO MASTER

ISSUE NUMBER

ORIGINAL

1

| 842/892 Series High Temp Card Edge Con<br>Mounting Options   | nnector   ACAD REFERENCE NO. 842 ENG MASTE |
|--------------------------------------------------------------|--------------------------------------------|
| EDAC INC THESE DRAWINGS AND SPI                              |                                            |
|                                                              | uced,or copied drawing number issue        |
| YOUR CONNECTION TO QUALITY & SERVICE WITHOUT WRITTEN PERMISS |                                            |