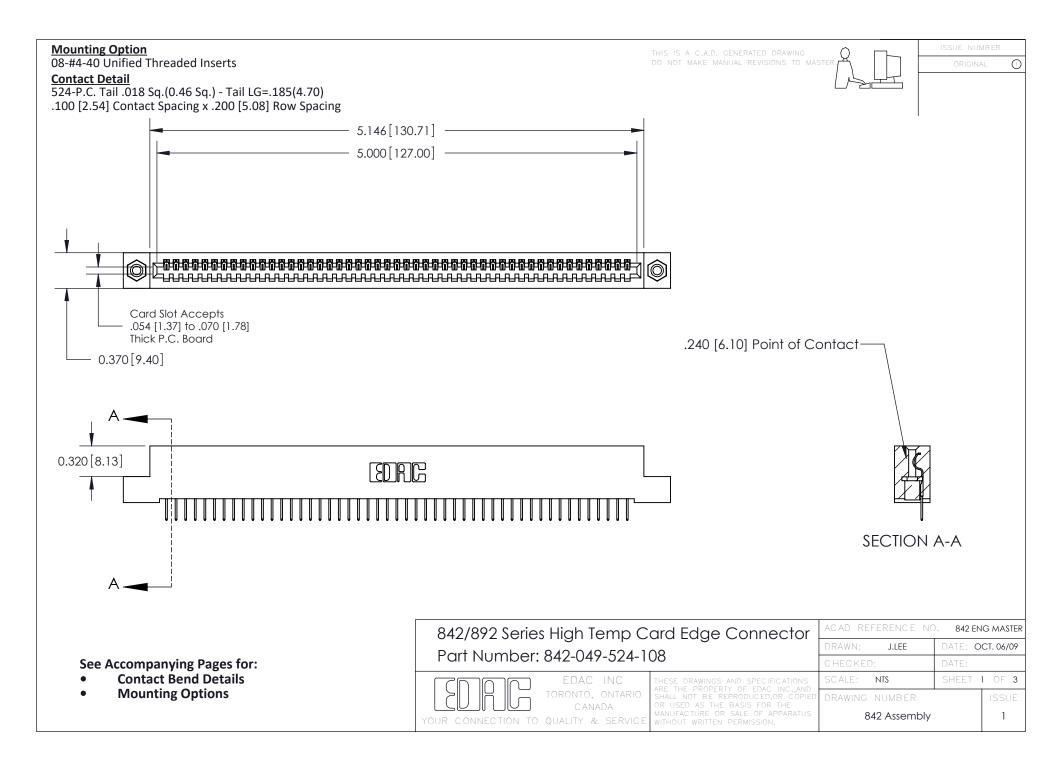

THIS IS A C.A.D. GENERATED DRAWING DO NOT MAKE MANUAL REVISIONS TO MASTER

ORIGINAL (1)



| 842/892 Series High Temp Card Edge Connector<br>Contact Bend Detail |                                                                                                  | ACAD REFERENCE NO. 842 ENG MASTER |             |                  |        |
|---------------------------------------------------------------------|--------------------------------------------------------------------------------------------------|-----------------------------------|-------------|------------------|--------|
|                                                                     |                                                                                                  | DRAWN:                            | J.