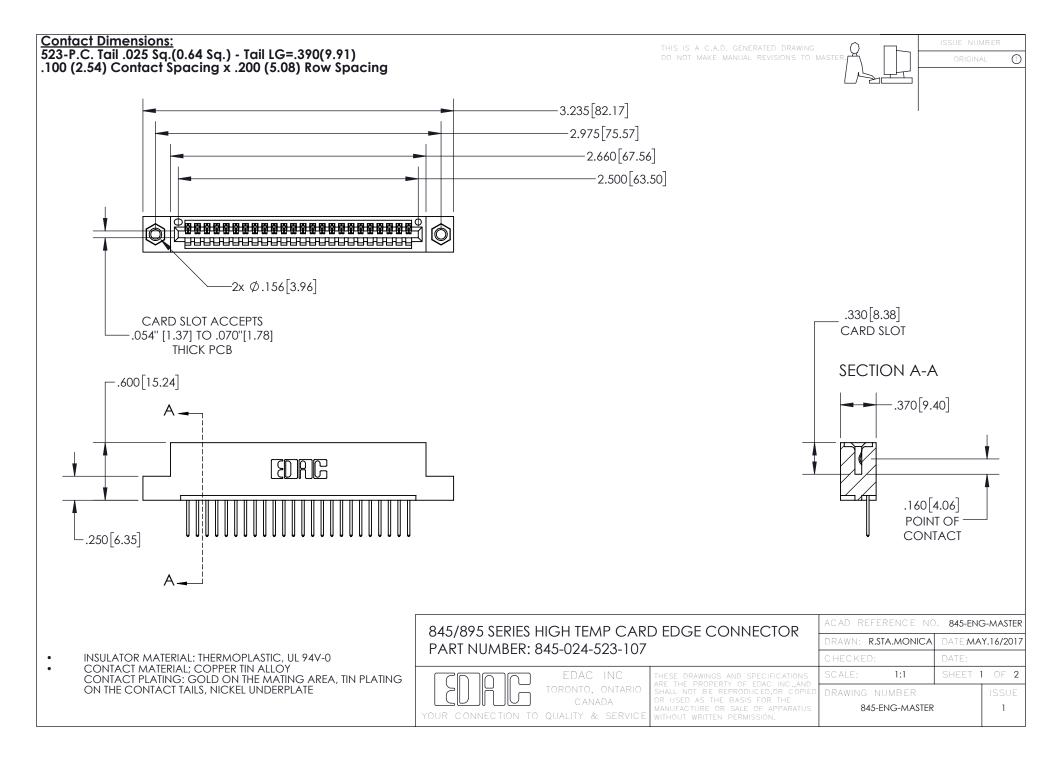

- INSULATOR MATERIAL: THERMOPLASTIC POLYESTER, UL 94V-0 DAP MATERIAL AVAILABLE UPON REQUEST
- CONTACT MATERIAL; COPPER ALLOY

CONTACT PLATING: GOLD ON THE MATING AREA, TIN PLATING ON THE CONTACT TAILS, NICKEL UNDERPLATE