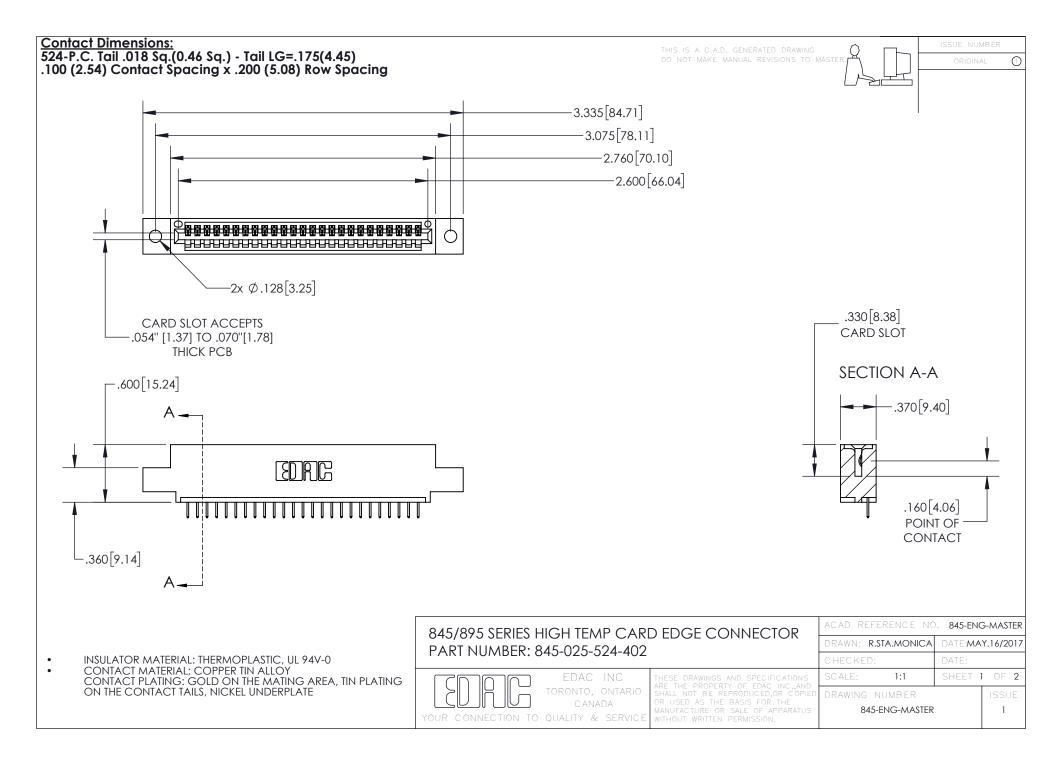

- INSULATOR MATERIAL: THERMOPLASTIC POLYESTER, UL 94V-0 DAP MATERIAL AVAILABLE UPON REQUEST
- CONTACT MATERIAL; COPPER ALLOY

CONTACT PLATING: GOLD ON THE MATING AREA, TIN PLATING ON THE CONTACT TAILS, NICKEL UNDERPLATE

## 845/895 SERIES HIGH TEMP CARD EDGE CONNECTOR CONTACT CODE 555,556,558,559,560 DIMENSIONS

YOUR CONNECTION TO QUALITY & SERVICE

|   | ACAD REFERENCE NO. 845-ENG-MASTER |                  |
|---|-----------------------------------|------------------|
|   | DRAWN: R.STA.MONICA               | DATE:MAY.16/2017 |
|   | CHECKED:                          | DATE:            |
| D | SCALE: 1:1                        | SHEET 2 OF 2     |
|   | DRAWING NUMBER                    | ISSUE            |

845-ENG-MASTER