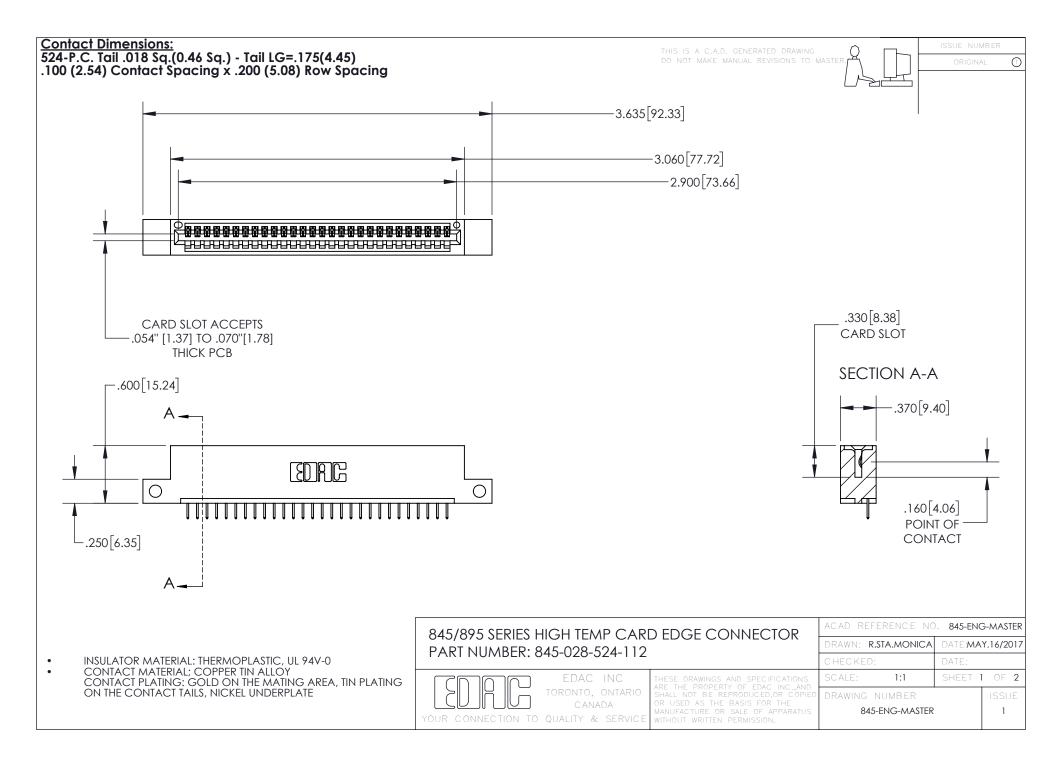

## 845/895 SERIES HIGH TEMP CARD EDGE CONNECTOR CONTACT CODE 555,556,558,559,560 DIMENSIONS

YOUR CONNECTION TO QUALITY & SERVICE

|   | ACAD REFERENCE NO. 845-ENG-MASTER |                  |
|---|-----------------------------------|------------------|
|   | DRAWN: R.STA.MONICA               | DATE:MAY.16/2017 |
|   | CHECKED:                          | DATE:            |
| D | SCALE: 1:1                        | SHEET 2 OF 2     |
|   | DRAWING NUMBER                    | ISSUE            |

845-ENG-MASTER