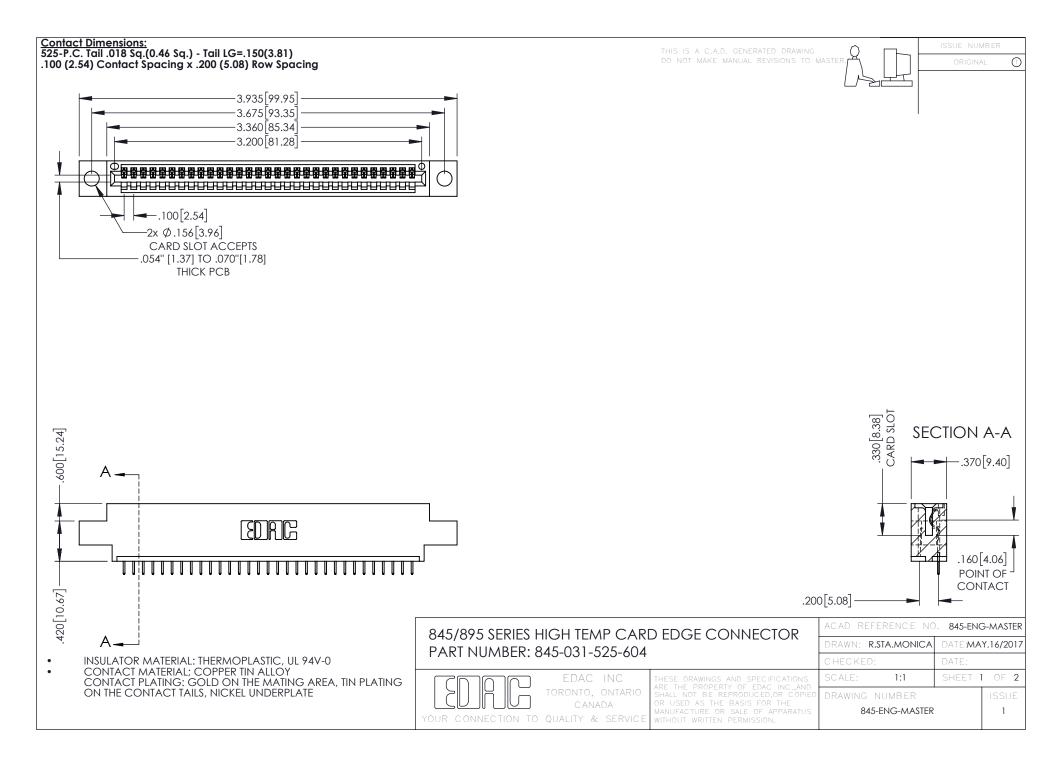

## 845/895 SERIES HIGH TEMP CARD EDGE CONNECTOR CONTACT CODE 555,556,558,559,560 DIMENSIONS

YOUR CONNECTION TO QUALITY & SERVICE

|   | ACAD REFERENCE NO. 845-ENG-MASTER |                  |
|---|-----------------------------------|------------------|
|   | DRAWN: R.STA.MONICA               | DATE:MAY.16/2017 |
|   | CHECKED:                          | DATE:            |
|   | SCALE: 1:1                        | SHEET 2 OF 2     |
| D | DRAWING NUMBER                    | ISSUE            |