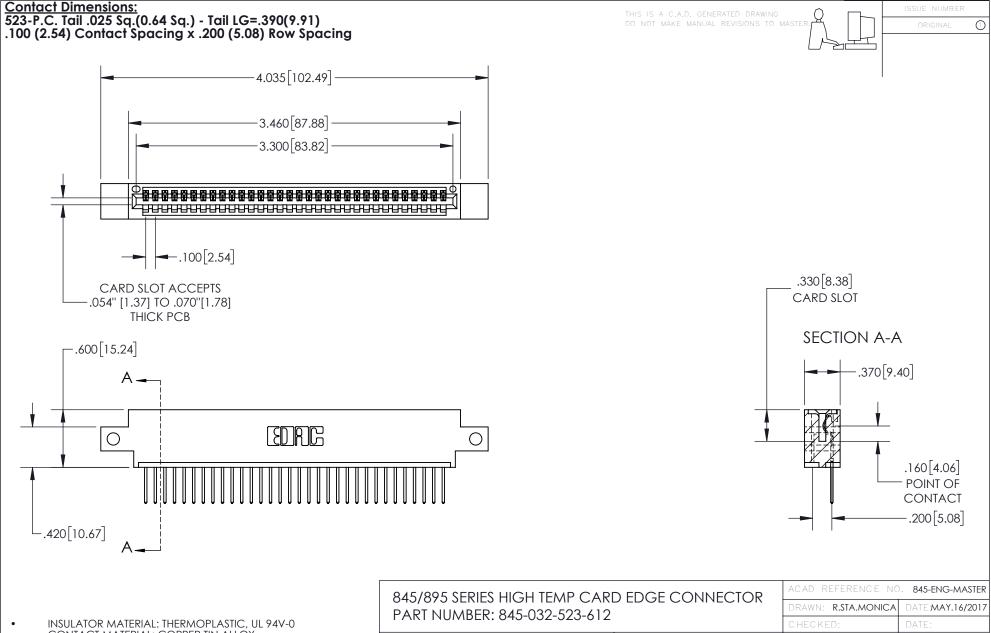

CONTACT MATERIAL; COPPER TIN ALLOY
CONTACT PLATING: GOLD ON THE MATING AREA, TIN PLATING
ON THE CONTACT TAILS, NICKEL UNDERPLATE

YOUR CONNECTION TO QUALITY & SERVICE

| ACAD REFERENCE NO. 845-ENG-MASIER |                  |  |
|-----------------------------------|------------------|--|
| DRAWN: R.STA.MONICA               | DATE:MAY.16/2017 |  |
| CHECKED:                          | DATE:            |  |
| SCALE: 1:1                        | SHEET 1 OF 2     |  |
| DRAWING NUMBER                    | ISSUE            |  |
| 845-ENG-MASTER                    | 1                |  |







INSULATOR MATERIAL: THERMOPLASTIC POLYESTER, UL 94V-0 DAP MATERIAL AVAILABLE UPON REQUEST

**Contact Code 558** 

CONTACT MATERIAL; COPPER ALLOY CONTACT PLATING: GOLD ON THE MATING AREA, TIN PLATING ON T