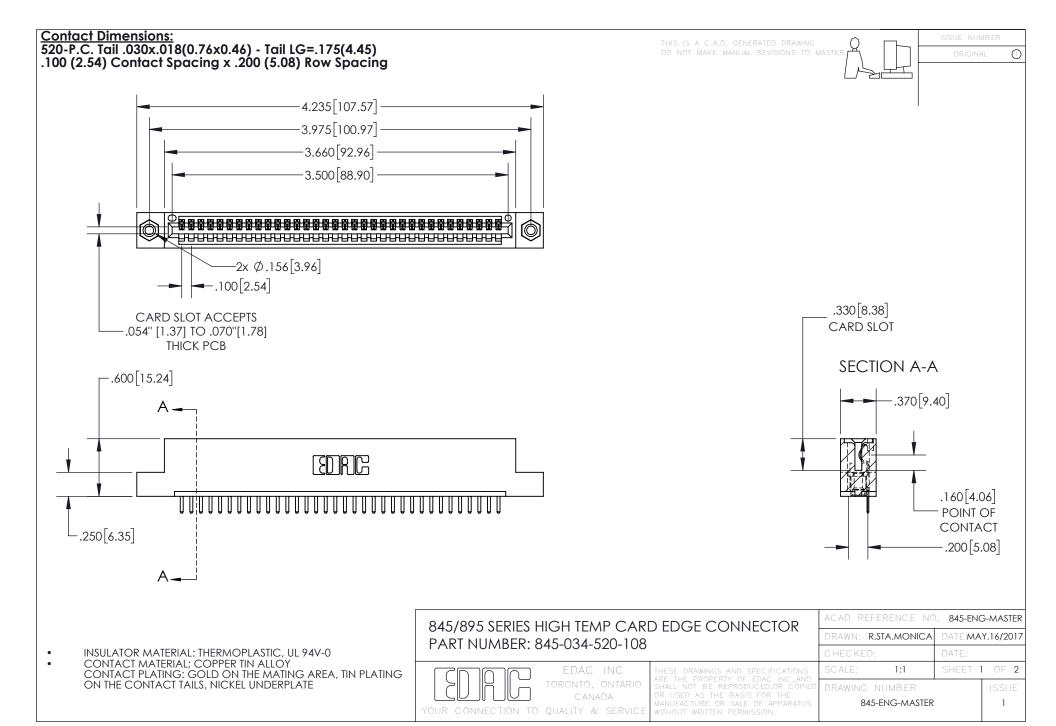

INSULATOR MATERIAL: THERMOPLASTIC POLYESTER, UL 94V-0 DAP MATERIAL AVAILABLE UPON REQUEST

**Contact Code 558** 

CONTACT MATERIAL; COPPER ALLOY CONTACT PLATING: GOLD ON THE MATING AREA, TIN PLATING ON THE CONTACT TAILS, NICKEL UNDERPLATE

## 845/895 SERIES HIGH TEMP CARD EDGE CONNECTOR CONTACT CODE 555,556,558,559,560 DIMENSIONS

YOUR CONNECTION TO QUALITY & SERVICE

Contact Code 559

|   | ACAD REFERENCE NO. 845-ENG-MASTER |                  |  |
|---|-----------------------------------|------------------|--|
|   | DRAWN: R.STA.MONICA               | DATE:MAY.16/2017 |  |
|   | CHECKED:                          | DATE:            |  |
|   | SCALE: 1:1                        | SHEET 2 OF 2     |  |
| D | DRAWING NUMBER                    | ISSUE            |  |

Contact Code 560

845-ENG-MASTER