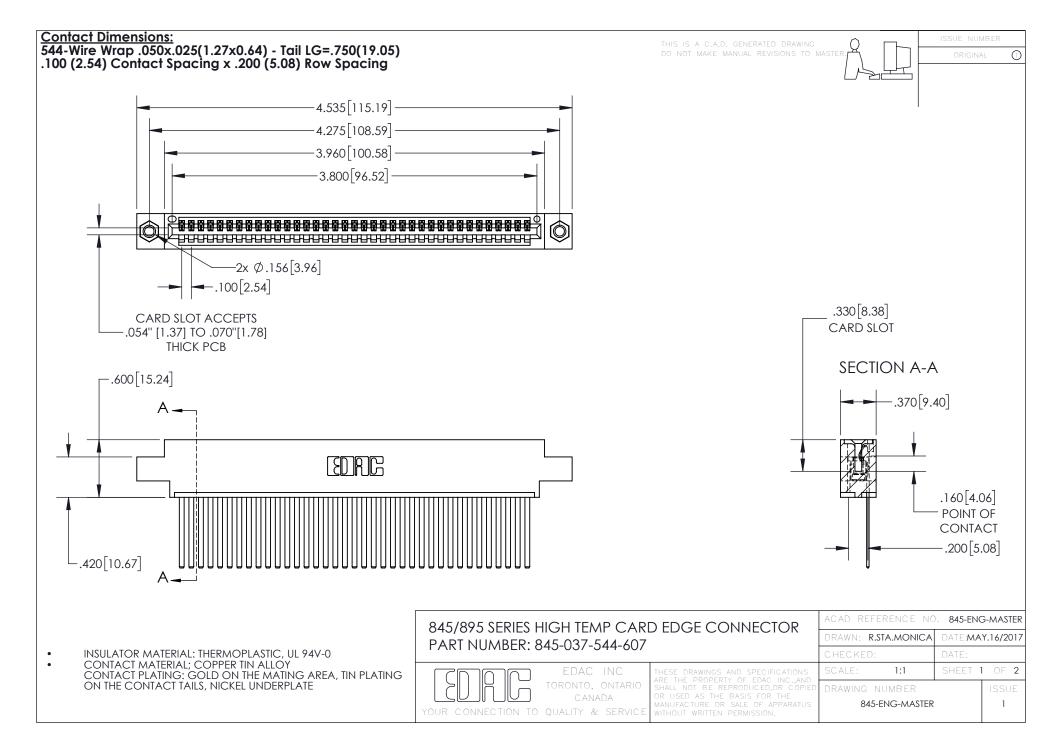

INSULATOR MATERIAL: THERMOPLASTIC POLYESTER, UL 94V-0 DAP MATERIAL AVAILABLE UPON REQUEST

**Contact Code 558** 

CONTACT MATERIAL; COPPER ALLOY CONTACT PLATING: GOLD ON THE MATING AREA, TIN PLATING ON THE CONTACT TAILS, NICKEL UNDERPLATE

## 845/895 SERIES HIGH TEMP CARD EDGE CONNECTOR CONTACT CODE 555,556,558,559,560 DIMENSIONS

YOUR CONNECTION TO QUALITY & SERVICE

Contact Code 559

|   | ACAD REFERENCE NO. 845-ENG-MASTER |                  |  |
|---|-----------------------------------|------------------|--|
|   | DRAWN: R.STA.MONICA               | DATE:MAY.16/2017 |  |
|   | CHECKED:                          | DATE:            |  |
|   | SCALE: 1:1                        | SHEET 2 OF 2     |  |
| D | DRAWING NUMBER                    | ISSUE            |  |

Contact Code 560