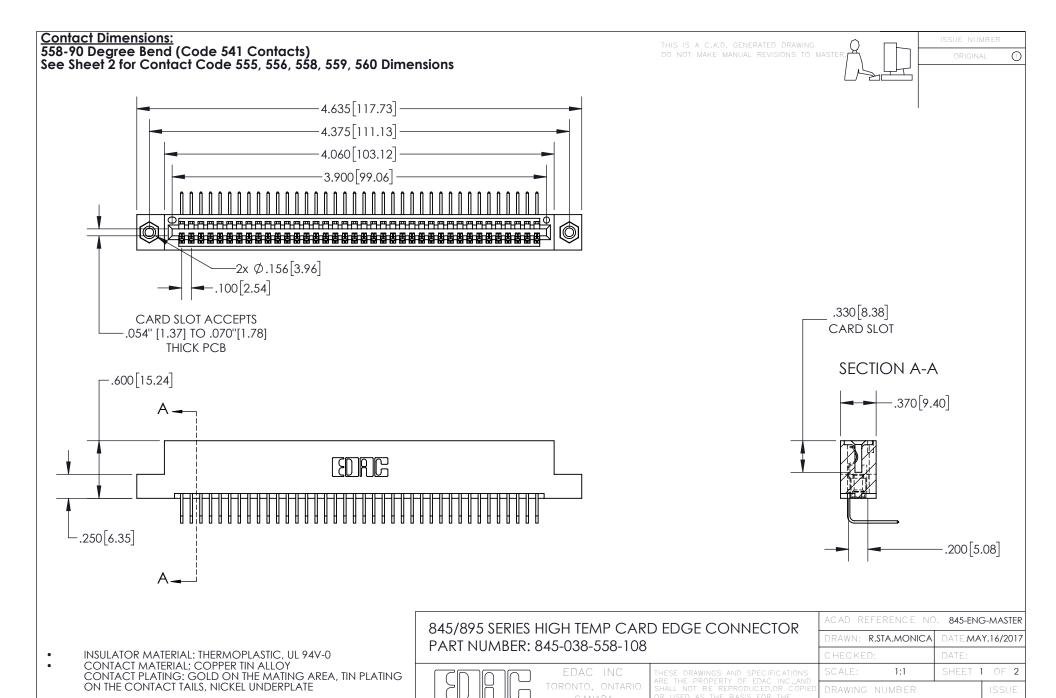

YOUR CONNECTION TO QUALITY & SERVICE

845-ENG-MASTER

- INSULATOR MATERIAL: THERMOPLASTIC POLYESTER, UL 94V-0 DAP MATERIAL AVAILABLE UPON REQUEST
- CONTACT MATERIAL; COPPER ALLOY

CONTACT PLATING: GOLD ON THE MATING AREA, TIN PLATING ON THE CONTACT TAILS, NICKEL UNDERPLATE