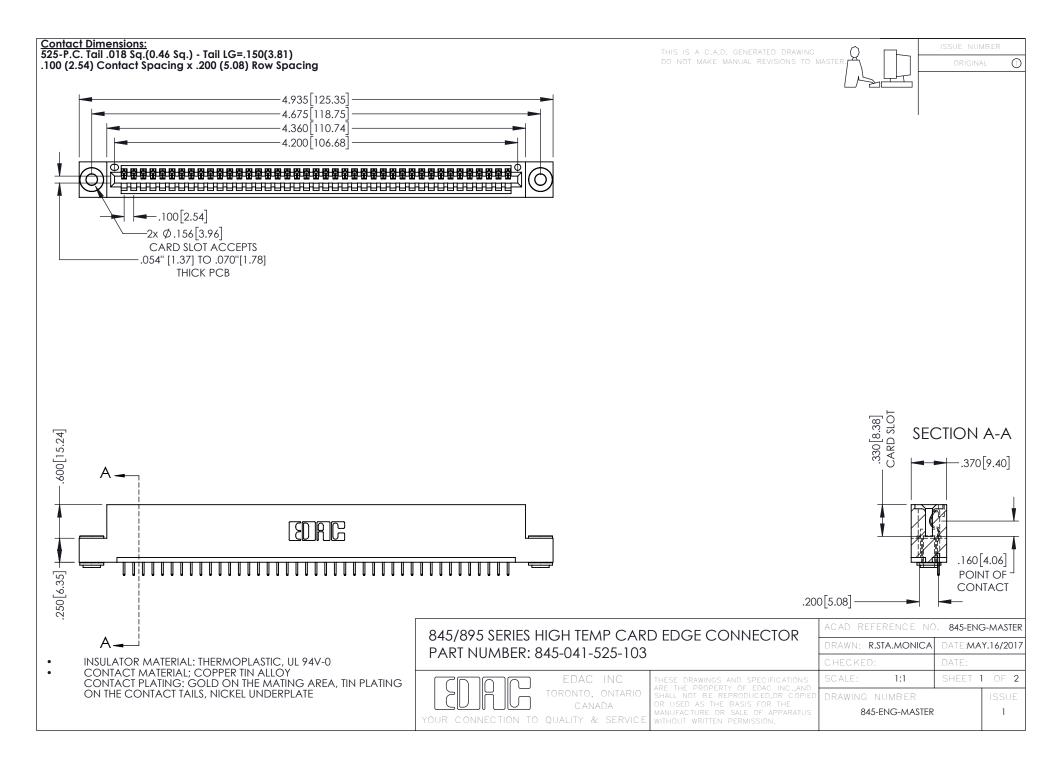

- INSULATOR MATERIAL: THERMOPLASTIC POLYESTER, UL 94V-0 DAP MATERIAL AVAILABLE UPON REQUEST
- CONTACT MATERIAL; COPPER ALLOY

**Contact Code 558** 

CONTACT PLATING: GOLD ON THE MATING AREA, TIN PLATING ON THE CONTACT TAILS, NICKEL UNDERPLATE

## 845/895 SERIES HIGH TEMP CARD EDGE CONNECTOR CONTACT CODE 555,556,558,559,560 DIMENSIONS

YOUR CONNECTION TO QUALITY & SERVICE

Contact Code 559

|   | ACAD REFERENCE NO   | . 845-ENG-MASTER |
|---|---------------------|------------------|
|   | DRAWN: R.STA.MONICA | DATE:MAY.16/2017 |
|   | CHECKED:            | DATE:            |
|   | SCALE: 1:1          | SHEET 2 OF 2     |
| D | DRAWING NUMBER      | ISSUE            |

Contact Code 560

845-ENG-MASTER