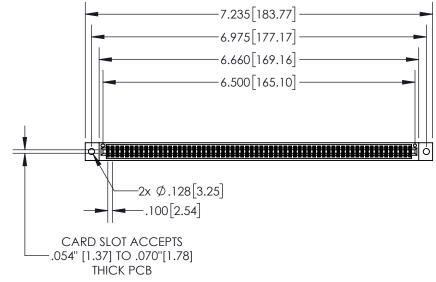

**Contact Dimensions:** 556-Extender Board Bend (Code 520 Contacts)
See Sheet 2 for Contact Code 555, 556, 558, 559, 560 Dimensions

.330[8.38] **CARD SLOT** .370 [9.40] **SECTION A-A** .160 4.06 POINT OF **CONTACT** -.200 [5.08]

- INSULATOR MATERIAL: THERMOPLASTIC, UL 94V-0
- CONTACT MATERIAL; COPPER TIN ALLOY CONTACT PLATING: GOLD ON THE MATING AREA, TIN PLATING ON THE CONTACT TAILS, NICKEL UNDERPLATE

| 845/895 SERIES | HIGH TEMP  | CARD  | EDGE | CONNEC | CTOR |
|----------------|------------|-------|------|--------|------|
| PART NUMBER:   | 845-128-55 | 6-802 |      |        |      |