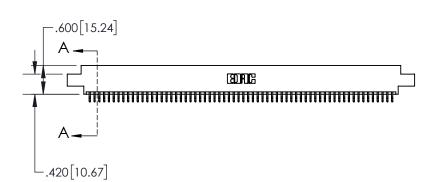

**Contact Dimensions:** 556-Extender Board Bend (Code 520 Contacts)
See Sheet 2 for Contact Code 555, 556, 558, 559, 560 Dimensions

.330[8.38] **CARD SLOT** .370 [9.40] **SECTION A-A** .160 4.06 POINT OF **CONTACT** -.200 [5.08]