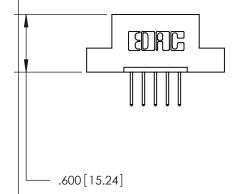

THIS IS A C.A.D. GENERATED DRAWING DO NOT MAKE MANUAL REVISIONS TO MASTER.

ISSUE NUMBER

ORIGINAL

846/896 SERIES HIGH TEMP CARD EDGE CONNECTOR PART NUMBER: 846-005-526-108

**EDAC INC** TORONTO, ONTARIO CANADA

Contact Dimensions: 526-P.C. Tail .018 Sq. (0.46 Sq.) - Tail LG. =.350 (8.89) .125 (3.18) Contact Spacing x .250 (6.35) Row Spacing

- INSULATOR MATERIAL: THERMOPLASTIC POLYESTER, UL 94V-0 CONTACT MATERIAL; COPPER, NICKEL, TIN ALLOY CA-725
- CONTACT PLATING: GOLD ON THE MATING AREA, TIN-LEAD ON THE CONTACT TAILS, NICKEL UNDERPLATE