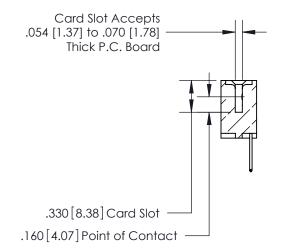

Contact Dimensions: 526-P.C. Tail .018 Sq. (0.46 Sq.) - Tail LG. =.350 (8.89) .125 (3.18) Contact Spacing x .250 (6.35) Row Spacing

- INSULATOR MATERIAL: THERMOPLASTIC POLYESTER, UL 94V-0 CONTACT MATERIAL; COPPER, NICKEL, TIN ALLOY CA-725
- CONTACT PLATING: GOLD ON THE MATING AREA, TIN-LEAD ON THE CONTACT TAILS, NICKEL UNDERPLATE