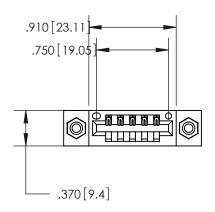

THIS IS A C.A.D. GENERATED DRAWING DO NOT MAKE MANUAL REVISIONS TO MASTER.

ISSUE NUMBER

ORIGINAL

846/896 SERIES HIGH TEMP CARD EDGE CONNECTOR PART NUMBER: 846-005-526-108

**EDAC INC** TORONTO, ONTARIO CANADA

Contact Dimensions: 526-P.C. Tail .018 Sq. (0.46 Sq.) - Tail LG. =.350 (8.89) .125 (3.18) Contact Spacing x .250 (6.35) Row Spacing

- INSULATOR MATERIAL: THERMOPLASTIC POLYESTER, UL 94V-0 CONTACT MATERIAL; COPPER, NICKEL, TIN ALLOY CA-725
- CONTACT PLATING: GOLD ON THE MATING AREA, TIN-LEAD ON THE CONTACT TAILS, NICKEL UNDERPLATE