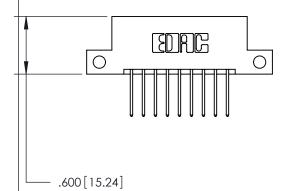

Contact Dimensions: 522-P.C. Tail .025 Sq. (0.64 Sq.) - Tail LG. =.440 (11.18) .125 (3.18) Contact Spacing x .250 (6.35) Row Spacing

INSULATOR MATERIAL: THERMOPLASTIC POLYESTER, UL 94V-0 CONTACT MATERIAL; COPPER, NICKEL, TIN ALLOY CA-725

CONTACT PLATING: GOLD ON THE MATING AREA, TIN-LEAD ON THE CONTACT TAILS, NICKEL UNDERPLATE

DO NOT MAKE MANUAL REVISIONS TO MASTER.

THIS IS A C.A.D. GENERATED DRAWING

846/896 SERIES HIGH TEMP CARD EDGE CONNECTOR PART NUMBER: 846-018-522-212