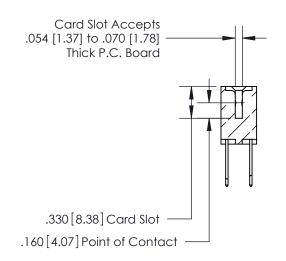

**Contact Code 560** 

INSULATOR MATERIAL: THERMOPLASTIC POLYESTER, UL 94V-0 CONTACT MATERIAL; COPPER, NICKEL, TIN ALLOY CA-725 CONTACT PLATING: GOLD ON THE MATING AREA, TIN-LEAD ON THE CONTACT TAILS, NICKEL UNDERPLATE

**Contact Code 558** 

## 846/896 SERIES HIGH TEMP CARD EDGE CONNECTOR CONTACT CODE 555,556,558,559,560 DIMENSIONS

.150 [3.81]

YOUR CONNECTION TO QUALITY & SERVICE

**Contact Code 559** 

**EDAC INC** TORONTO, ONTARIO CANADA

THESE DRAWINGS AND SPECIFICATIONS ARE THE PROPERTY OF EDAC INC.,AND SHALL NOT BE REPRODUCED, OR COPIED OR USED AS THE BASIS FOR THE MANUFACTURE OR SALE OF APPARATUS WITHOUT WRITTEN PERMISSION.