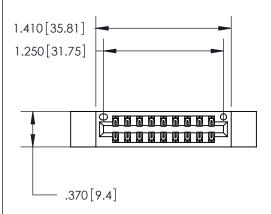

Contact Dimensions: 522-P.C. Tail .025 Sq. (0.64 Sq.) - Tail LG. =.440 (11.18) .125 (3.18) Contact Spacing x .250 (6.35) Row Spacing

INSULATOR MATERIAL: THERMOPLASTIC POLYESTER, UL 94V-0 CONTACT MATERIAL; COPPER, NICKEL, TIN ALLOY CA-725

CONTACT PLATING: GOLD ON THE MATING AREA, TIN-LEAD ON THE CONTACT TAILS, NICKEL UNDERPLATE

DO NOT MAKE MANUAL REVISIONS TO MASTER.

THIS IS A C.A.D. GENERATED DRAWING

846/896 SERIES HIGH TEMP CARD EDGE CONNECTOR PART NUMBER: 846-018-522-212