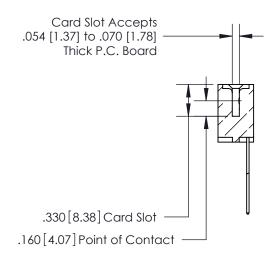

ISSUE NUMBER

.165[4.19]

.375 [9.54]

ORIGINAL

1

.060 [1.52] .125(3.18) to .210(5.33) **Outside Tails** .125(3.18) to .210(5.33) **Outside Tails** 

**Contact Code 560** 

INSULATOR MATERIAL: THERMOPLASTIC POLYESTER, UL 94V-0 CONTACT MATERIAL; COPPER, NICKEL, TIN ALLOY CA-725 CONTACT PLATING: GOLD ON THE MATING AREA, TIN-LEAD ON THE CONTACT TAILS, NICKEL UNDERPLATE

**Contact Code 558** 

## 846/896 SERIES HIGH TEMP CARD EDGE CONNECTOR CONTACT CODE 555,556,558,559,560 DIMENSIONS

.150 [3.81]

YOUR CONNECTION TO QUALITY & SERVICE

**Contact Code 559** 

**EDAC INC** TORONTO, ONTARIO CANADA

THESE DRAWINGS AND SPECIFICATIONS ARE THE PROPERTY OF EDAC INC.,AND SHALL NOT BE REPRODUCED, OR COPIED OR USED AS THE BASIS FOR THE MANUFACTURE OR SALE OF APPARATUS WITHOUT WRITTEN PERMISSION.