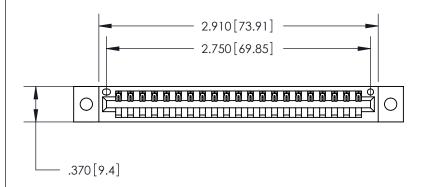

ISSUE NUMBER

ORIGINAL

1

.600 [15.24]

> 846/896 SERIES HIGH TEMP CARD EDGE CONNECTOR PART NUMBER: 846-021-541-602

**EDAC INC** TORONTO, ONTARIO CANADA

THESE DRAWINGS AND SPECIFICATIONS ARE THE PROPERTY OF EDAC INC., AND SHALL NOT BE REPRODUCED, OR COPIED OR USED AS THE BASIS FOR THE MANUFACTURE OR SALE OF APPARATUS WITHOUT WRITTEN PERMISSION.

| DRAWN: J.LEE   | DATE: AF | PR. 22/09 |
|----------------|----------|-----------|
| CHECKED:       | DATE:    |           |
| SCALE: 1:1     | SHEET 1  | OF 2      |
| DRAWING NUMBER |          | ISSUE     |
| 846-ENG-MASTER |          | 1         |
|                |          |           |

846-ENG-MASTER

ACAD REFERENCE NO.

| • | INSULATOR MATERIAL: THERMOPLASTIC POLYESTER, UL 94V-0 |  |
|---|-------------------------------------------------------|--|
| • | CONTACT MATERIAL; COPPER, NICKEL, TIN ALLOY CA-725    |  |
|   | CONTACT DIATING: COLD ON THE MATING ADEA TINLEAD      |  |

CONTACT PLATING: GOLD ON THE MATING AREA, TIN-LEAD ON THE CONTACT TAILS, NICKEL UNDERPLATE

YOUR CONNECTION TO QUALITY & SERVICE

THIS IS A C.A.D. GENERATED DRAWING DO NOT MAKE MANUAL REVISIONS TO MASTER.