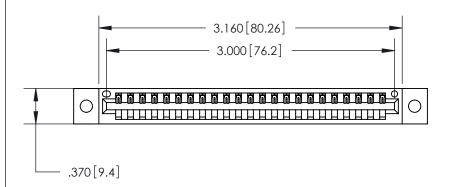

Card Slot Accepts .054 [1.37] to .070 [1.78] Thick P.C. Board ISSUE NUMBER

ORIGINAL

(1)

846/896 SERIES HIGH TEMP CARD EDGE CONNECTOR PART NUMBER: 846-023-526-102

**EDAC INC** TORONTO, ONTARIO CANADA

THESE DRAWINGS AND SPECIFICATIONS ARE THE PROPERTY OF EDAC INC.,AND SHALL NOT BE REPRODUCED, OR COPIED OR USED AS THE BASIS FOR THE MANUFACTURE OR SALE OF APPARATUS WITHOUT WRITTEN PERMISSION.

ACAD REFERENCE NO. 846-ENG-MASTER DRAWN: J.LEE DATE: APR. 22/09 CHECKED: DATE: SCALE: 1:1 SHEET 1 OF 2 DRAWING NUMBER **ISSUE** 846-ENG-MASTER

.330[8.38] Card Slot -.160 [4.07] Point of Contact -

|  | _ |
|--|---|
|  |   |
|  |   |