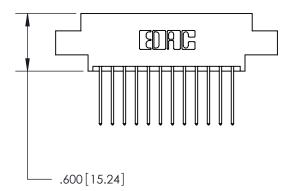

THIS IS A C.A.D. GENERATED DRAWING DO NOT MAKE MANUAL REVISIONS TO MASTER.

ISSUE NUMBER

.165[4.19]

.375 [9.54]

ORIGINAL

1

.060 [1.52] .125(3.18) to .210(5.33) **Outside Tails** .125(3.18) to .210(5.33) **Outside Tails** 