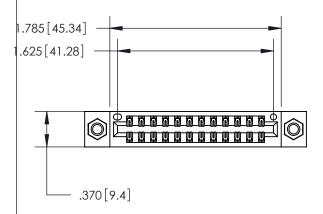

THIS IS A C.A.D. GENERATED DRAWING DO NOT MAKE MANUAL REVISIONS TO MASTER.

Card Slot Accepts .054 [1.37] to .070 [1.78] Thick P.C. Board ISSUE NUMBER ORIGINAL

846/896 SERIES HIGH TEMP CARD EDGE CONNECTOR PART NUMBER: 846-024-540-807

Contact Dimensions: 540-Wire Wrap .025 Sq. (0.64 Sq.) - Tail LG. =.560 (14.22) .125 (3.18) Contact Spacing x .250 (6.35) Row Spacing

INSULATOR MATERIAL: THERMOPLASTIC POLYESTER, UL 94V-0 CONTACT MATERIAL; COPPER, NICKEL, TIN ALLOY CA-725 CONTACT PLATING: GOLD ON THE MATING AREA, TIN-LEAD ON THE CONTACT TAILS, NICKEL UNDERPLATE