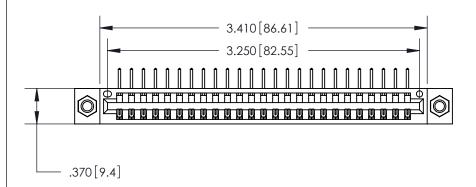

<u>Contact Dimensions:</u>
558-90 Degree Bend (Code 541 Contacts)
See Sheet 2 for Contact Code 555, 556, 558, 559, 560 Dimensions

THIS IS A C.A.D. GENERATED DRAWING DO NOT MAKE MANUAL REVISIONS TO MASTER.

Card Slot Accepts .054 [1.37] to .070 [1.78] Thick P.C. Board

.330 [8.38] Card Slot .160 [4.07] Point of Contact — ISSUE NUMBER ORIGINAL

846/896 SERIES HIGH TEMP CARD EDGE CONNECTOR PART NUMBER: 846-025-558-107