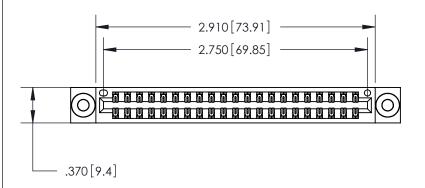

<u>Contact Dimensions:</u> 540-Wire Wrap .025 Sq. (0.64 Sq.) - Tail LG. =.560 (14.22) .125 (3.18) Contact Spacing x .250 (6.35) Row Spacing

THIS IS A C.A.D. GENERATED DRAWING DO NOT MAKE MANUAL REVISIONS TO MASTER.

ISSUE NUMBER

ORIGINAL

1

EDRG .600 [15.24]

INSULATOR MATERIAL: THERMOPLASTIC POLYESTER, UL 94V-0 CONTACT MATERIAL; COPPER, NICKEL, TIN ALLOY CA-725 CONTACT PLATING: GOLD ON THE MATING AREA, TIN-LEAD

ON THE CONTACT TAILS, NICKEL UNDERPLATE

846/896 SERIES HIGH TEMP CARD EDGE CONNECTOR

YOUR CONNECTION TO QUALITY & SERVICE

TORONTO, ONTARIO CANADA

THESE DRAWINGS AND SPECIFICATIONS ARE THE PROPERTY OF EDAC INC.,AND SHALL NOT BE REPRODUCED, OR COPIED OR USED AS THE BASIS FOR THE MANUFACTURE OR SALE OF APPARATUS WITHOUT WRITTEN PERMISSION.