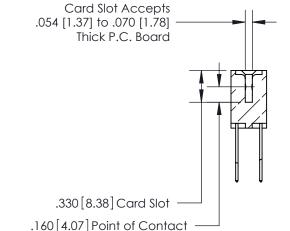

.375 [9.54]

ORIGINAL

1

.060 [1.52] .125(3.18) to .210(5.33) **Outside Tails** .125(3.18) to .210(5.33) **Outside Tails** 

**Contact Code 560** 

INSULATOR MATERIAL: THERMOPLASTIC POLYESTER, UL 94V-0 CONTACT MATERIAL; COPPER, NICKEL, TIN ALLOY CA-725 CONTACT PLATING: GOLD ON THE MATING AREA, TIN-LEAD ON THE CONTACT TAILS, NICKEL UNDERPLATE

**Contact Code 558** 

## 846/896 SERIES HIGH TEMP CARD EDGE CONNECTOR CONTACT CODE 555,556,558,559,560 DIMENSIONS

.150 [3.81]

YOUR CONNECTION TO QUALITY & SERVICE

**Contact Code 559** 

**EDAC INC** TORONTO, ONTARIO CANADA

THESE DRAWINGS AND SPECIFICATIONS ARE THE PROPERTY OF EDAC INC.,AND SHALL NOT BE REPRODUCED, OR COPIED OR USED AS THE BASIS FOR THE MANUFACTURE OR SALE OF APPARATUS WITHOUT WRITTEN PERMISSION.