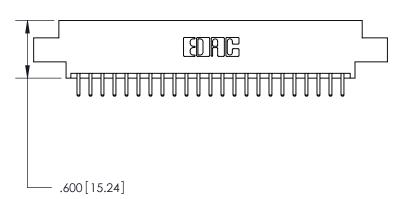

846-ENG-MASTER

THIS IS A C.A.D. GENERATED DRAWING DO NOT MAKE MANUAL REVISIONS TO MASTER.

ISSUE NUMBER

.165[4.19]

.375 [9.54]

ORIGINAL

1

.060 [1.52] .125(3.18) to .210(5.33) **Outside Tails** .125(3.18) to .210(5.33) **Outside Tails** 