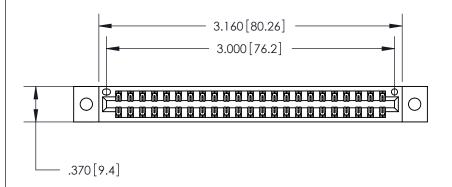

Card Slot Accepts .054 [1.37] to .070 [1.78] Thick P.C. Board .330 [8.38] Card Slot .160 [4.07] Point of Contact -

ACAD REFERENCE NO.

846/896 SERIES HIGH TEMP CARD EDGE CONNECTOR PART NUMBER: 846-046-520-802

<u>Contact Dimensions:</u> 520-P.C. Tail .030x.018 (0.76x0.46) - Tail LG. = .175 (4.45) .125 (3.18) Contact Spacing x .250 (6.35) Row Spacing

THIS IS A C.A.D. GENERATED DRAWING DO NOT MAKE MANUAL REVISIONS TO MASTER.