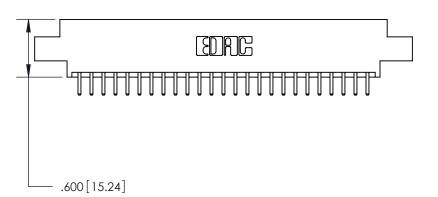

Card Slot Accepts .054 [1.37] to .070 [1.78] Thick P.C. Board .330 [8.38] Card Slot .160 [4.07] Point of Contact -

846/896 SERIES HIGH TEMP CARD EDGE CONNECTOR PART NUMBER: 846-050-520-808

YOUR CONNECTION TO QUALITY & SERVICE