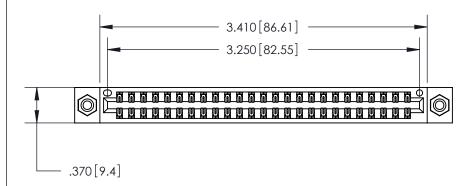

Card Slot Accepts .054 [1.37] to .070 [1.78] Thick P.C. Board .330 [8.38] Card Slot .160 [4.07] Point of Contact -

846/896 SERIES HIGH TEMP CARD EDGE CONNECTOR PART NUMBER: 846-050-520-808

YOUR CONNECTION TO QUALITY & SERVICE