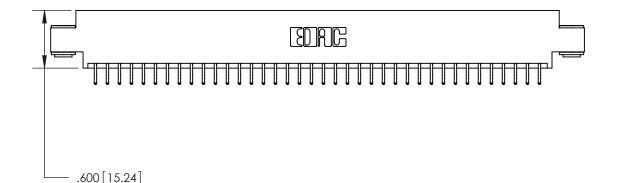

<u>Contact Dimensions:</u> 556-Extender Board Bend (Code 520 Contacts) See Sheet 2 for Contact Code 555, 556, 558, 559, 560 Dimensions

THIS IS A C.A.D. GENERATED DRAWING DO NOT MAKE MANUAL REVISIONS TO MASTER.

ISSUE NUMBER

ORIGINAL

Card Slot Accepts .054 [1.37] to .070 [1.78] Thick P.C. Board .330 [8.38] Card Slot .160 [4.07] Point of Contact -

INSULATOR MATERIAL: THERMOPLASTIC POLYESTER, UL 94V-0 CONTACT MATERIAL; COPPER, NICKEL, TIN ALLOY CA-725 CONTACT PLATING: GOLD ON THE MATING AREA, TIN-LEAD

## 846/896 SERIES HIGH TEMP CARD EDGE CONNECTOR PART NUMBER: 846-076-556-803

YOUR CONNECTION TO QUALITY & SERVICE

**EDAC INC** TORONTO, ONTARIO CANADA

THESE DRAWINGS AND SPECIFICATIONS ARE THE PROPERTY OF EDAC INC.,AND SHALL NOT BE REPRODUCED, OR COPIED OR USED AS THE BASIS FOR THE MANUFACTURE OR SALE OF APPARATUS WITHOUT WRITTEN PERMISSION.