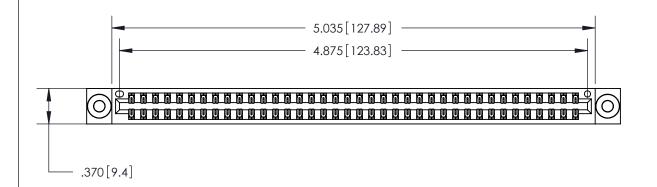

<u>Contact Dimensions:</u> 556-Extender Board Bend (Code 520 Contacts) See Sheet 2 for Contact Code 555, 556, 558, 559, 560 Dimensions

THIS IS A C.A.D. GENERATED DRAWING DO NOT MAKE MANUAL REVISIONS TO MASTER.

ISSUE NUMBER

ORIGINAL

Card Slot Accepts .054 [1.37] to .070 [1.78] Thick P.C. Board .330 [8.38] Card Slot .160 [4.07] Point of Contact -

INSULATOR MATERIAL: THERMOPLASTIC POLYESTER, UL 94V-0 CONTACT MATERIAL; COPPER, NICKEL, TIN ALLOY CA-725 CONTACT PLATING: GOLD ON THE MATING AREA, TIN-LEAD

## 846/896 SERIES HIGH TEMP CARD EDGE CONNECTOR PART NUMBER: 846-076-556-803

YOUR CONNECTION TO QUALITY & SERVICE

**EDAC INC** TORONTO, ONTARIO CANADA

THESE DRAWINGS AND SPECIFICATIONS ARE THE PROPERTY OF EDAC INC.,AND SHALL NOT BE REPRODUCED, OR COPIED OR USED AS THE BASIS FOR THE MANUFACTURE OR SALE OF APPARATUS WITHOUT WRITTEN PERMISSION.