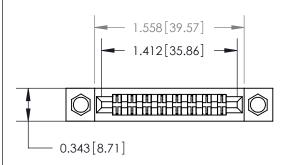

## **Mounting Option**

.156 (3.96) Dia. Mounting Holes

## **Contact Detail**

PC Tail .046x.013(1.17x0.33) - Tail LG=.213(5.41)

.156 [3.96] Contact Spacing x .200 [5.08] Row Spacing





**See Accompanying Page for:** 

**Contact Bend Details** 



**SECTION A-A** 

.095 [2.41] Point of Contact (Measured from bottom of Card Slot) Card Slot Accepts .054 [1.37] to .070 [1.78] Thick P.C. Board

| 807/857 Series High Temp Card Edge Connector |
|----------------------------------------------|
| Part Number: 857-016-420-204                 |

YOUR CONNECTION TO QUALITY & SERVICE

| DRAWN: J.LEE   | DATE: AUG. 11/09 |        |
|----------------|------------------|--------|
| CHECKED:       | DATE:            |        |
| SCALE: NTS     | SHEET            | 1 OF 2 |
| DRAWING NUMBER |                  | ISSUE  |

807 Assembly

807 ENG MASTER