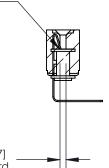

**Mounting Option** 

.116 (2.95) I.D. Floating Eyelets

## **Contact Detail**

90 Degree Bend (Code 545 Contacts)

.156 [3.96] Contact Spacing x .200 [5.08] Row Spacing







**SECTION A-A** 

.095 [2.41] Point of Contact (Measured from bottom of Card Slot)



Card Slot Accepts .054 [1.37] to .070 [1.78] Thick P.C. Board

**See Accompanying Page for:** 

**Contact Bend Details** 

807/857 Series High Temp Card Edge Connector Part Number: 857-021-458-103

YOUR CONNECTION TO QUALITY & SERVICE

| ACAD REFERENCE NO. 807 ENG MASTER |                  |
|-----------------------------------|------------------|
| DRAWN: J.LEE                      | DATE: AUG. 11/09 |
| CHECKED:                          | DATE:            |
| SCALE: NTS                        | SHEET 1 OF 2     |
| DRAWING NUMBER                    | ISSUE            |

807 Assembly