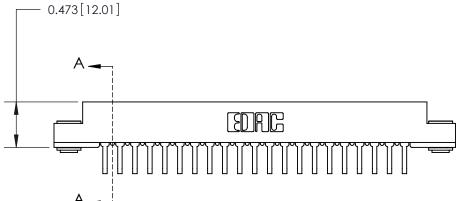

## **Contact Detail**

90 Degree Bend (Code 545 Contacts)

.156 [3.96] Contact Spacing x .200 [5.08] Row Spacing

**SECTION A-A** 

.095 [2.41] Point of Contact (Measured from bottom of Card Slot)

Card Slot Accepts .054 [1.37] to .070 [1.78] Thick P.C. Board

**See Accompanying Page for:** 

**Contact Bend Details** 

807/857 Series High Temp Card Edge Connector Part Number: 857-021-458-103

YOUR CONNECTION TO QUALITY & SERVICE

| ACAD REFERENCE NO. 807 ENG MASTER |                  |
|-----------------------------------|------------------|
| DRAWN: J.LEE                      | DATE: AUG. 11/09 |
| CHECKED:                          | DATE:            |
| SCALE: NTS                        | SHEET 1 OF 2     |
| DRAWING NUMBER                    | ISSUE            |