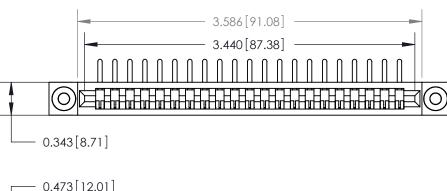

**See Accompanying Page for:** 

**Contact Bend Details** 

807/857 Series High Temp Card Edge Connector Part Number: 857-021-458-103

YOUR CONNECTION TO QUALITY & SERVICE

| ACAD REFERENCE NO. 807 ENG MASTER |                  |
|-----------------------------------|------------------|
| DRAWN: J.LEE                      | DATE: AUG. 11/09 |
| CHECKED:                          | DATE:            |
| SCALE: NTS                        | SHEET 1 OF 2     |
| DRAWING NUMBER                    | ISSUE            |

807 Assembly