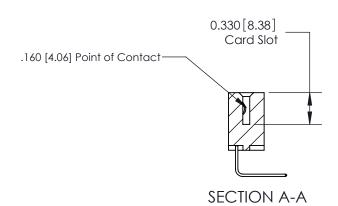

## **Contact Detail**

558-90 Degree Bend (Code 541 Contacts)

.156 [3.96] Contact Spacing x .200 [5.08] Row Spacing

**See Accompanying Pages for:** 

**Contact Bend Details** 

THIS IS A C.A.D. GENERATED DRAWING DO NOT MAKE MANUAL REVISIONS TO MASTER.