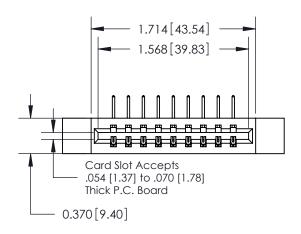

## **Contact Detail**

558-90 Degree Bend (Code 541 Contacts)

.156 [3.96] Contact Spacing x .200 [5.08] Row Spacing

**See Accompanying Pages for:** 

**Contact Bend Details** 

THIS IS A C.A.D. GENERATED DRAWING DO NOT MAKE MANUAL REVISIONS TO MASTER.