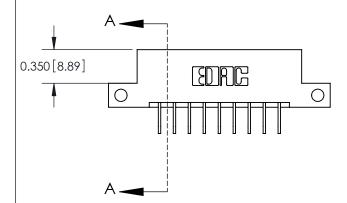

**Mounting Option** 

12-.128 (3.25) Dia. Side Mounting Holes

## **Contact Detail**

558-90 Degree Bend (Code 541 Contacts)

.156 [3.96] Contact Spacing x .200 [5.08] Row Spacing





**See Accompanying Pages for:** 

**Contact Bend Details** 

THIS IS A C.A.D. GENERATED DRAWING DO NOT MAKE MANUAL REVISIONS TO MASTER.



ORIGINAL

|  | l |  |
|--|---|--|
|  |   |  |
|  |   |  |



837/887 Series High Temp Card Edge Connector Part Number: 887-009-558-112

YOUR CONNECTION TO QUALITY & SERVICE

**EDAC INC** TORONTO, ONTARIO CANADA

THESE DRAWINGS AND SPECIFICATIONS ARE THE PROPERTY OF EDAC INC.,AND SHALL NOT BE REPRODUCED, OR COPIED OR USED AS THE BASIS FOR THE MANUFACTURE OR SALE OF APPARATUS WITHOUT WRITTEN PERMISSION.

| ACAD REFERENCE NO. | 837 ENG MASTER   |  |  |
|--------------------|------------------|--|--|
| DRAWN: J.LEE       | DATE: OCT. 06/09 |  |  |
| CHECKED:           | DATE:            |  |  |
| SCALE: NTS         | SHEET 1 OF 2     |  |  |
| DRAWING NUM