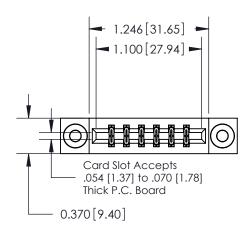

ISSUE NUMBER ORIGINAL

1

| 0.330 [8.38]<br>Card Slot    |          |
|------------------------------|----------|
| .160 [4.06] Point of Contact |          |
|                              | <b>_</b> |
|                              |          |
| SECTION A-7                  | 4        |