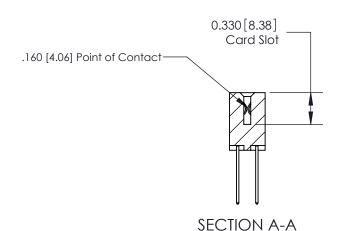

ISSUE NUMBER

ORIGINAL

1

|                    | 837/887 Series High Temp Card Edge Connector<br>Contact Bend Detail |                                                                                                                                                                                                  | ACAD REFERENCE | NO. 837 EN | 837 ENG MASTER   |  |
|--------------------|---------------------------------------------------------------------|--------------------------------------------------------------------------------------------------------------------------------------------------------------------------------------------------|----------------|------------|------------------|--|
|                    |                                                                     |                                                                                                                                                                                                  | DRAWN: J.LEE   | DATE: OC   | DATE: OCT. 06/09 |  |
|                    |                                                                     |                                                                                                                                                                                                  | CHECKED:       | DATE:      | DATE:            |  |
| YOUR CONNECTION TO | EDAC INC                                                            | THESE DRAWINGS AND SPECIFICATIONS ARE THE PROPERTY OF EDAC INC.,AND SHALL NOT BE REPRODUCED, OR COPIED OR USED AS THE BASIS FOR THE MANUFACTURE OR SALE OF APPARATUS WITHOUT WRITTEN PERMISSION. | SCALE: NTS     | SHEET      | 2 <b>OF</b> 2    |  |
|                    | TORONTO, ONTARIO                                                    |                                                                                                                                                                                                  | DRAWING NUMBER |            | ISSUE            |  |
|                    | YOUR CONNECTION TO QUALITY & SERVICE                                |                                                                                                                                                                                                  | 837 Assembly   |            | 1                |  |