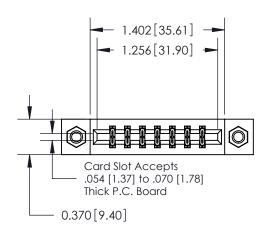

## **Mounting Option**

07-M3-0.5 Metric Threaded Inserts

## **Contact Detail**

540-Wire Wrap .025 Sq.(0.64 Sq.) - Tail LG=.560(14.22) .156 [3.96] Contact Spacing x .200 [5.08] Row Spacing

**See Accompanying Pages for: Contact Bend Details** 

THIS IS A C.A.D. GENERATED DRAWING DO NOT MAKE MANUAL REVISIONS TO MASTER.