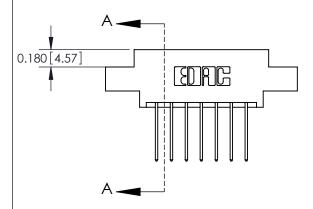

## **Contact Detail**

540-Wire Wrap .025 Sq.(0.64 Sq.) - Tail LG=.560(14.22) .156 [3.96] Contact Spacing x .200 [5.08] Row Spacing

**See Accompanying Pages for: Contact Bend Details** 

THIS IS A C.A.D. GENERATED DRAWING DO NOT MAKE MANUAL REVISIONS TO MASTER.